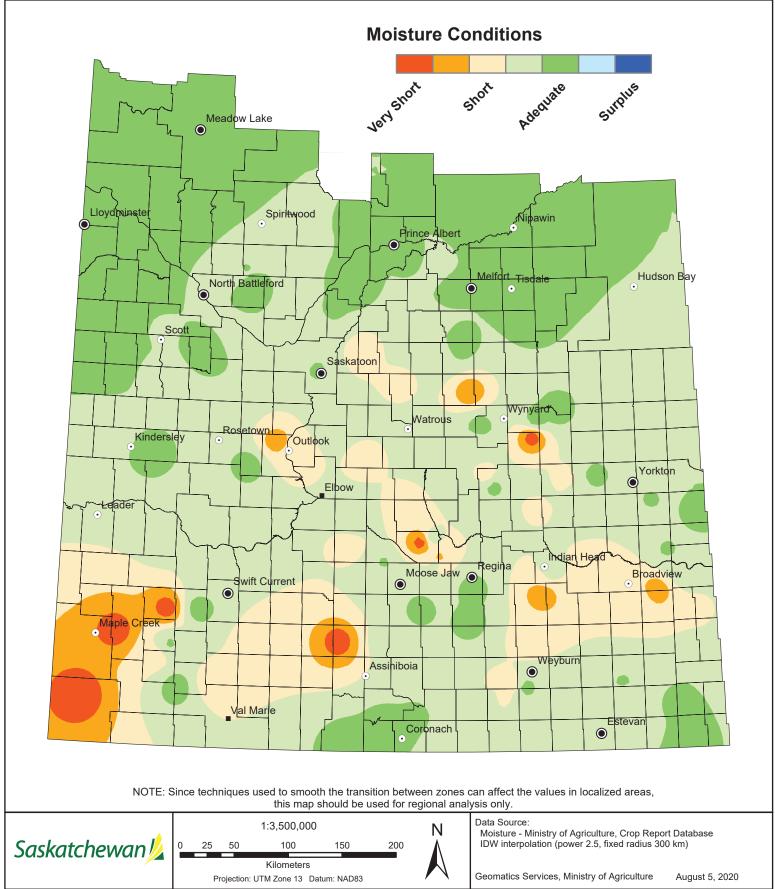

Minimal rain and warm temperatures this past week have resulted in a reduction in provincial topsoil moisture. Cropland topsoil moisture is rated as 57 per cent adequate, 33 per cent short and 10 per cent very short. Hay and pasture land topsoil moisture is rated as one per cent surplus, 44 per cent adequate, 36 per cent short and 19 per cent very short.

Moisture conditions continue to deteriorate in the region due to hot, dry weather. Many farmers would like more rain to support crops during seed fill and aid in pasture growth. Cropland topsoil moisture is rated as 49 per cent adequate, 43 per cent short and eight per cent very short. Hay and pasture land topsoil moisture is rated as 29 per cent adequate, 56 per cent short and 15 per cent very short. Crop District 1B is reporting that 22 per cent of the cropland and 38 per cent of the hay and pasture land is very short for topsoil moisture at this time.

Topsoil moisture conditions continue to decline in the region. Cropland topsoil moisture is rated as 46 per cent adequate, 37 per cent short and 17 per cent very short. Hay and pasture land topsoil moisture is rated as 38 per cent adequate, 28 per cent short and 34 per cent very short. Crop District 4A is reporting that 50 per cent of the cropland and 67 per cent of the hay and pasture land is very short topsoil moisture.

Topsoil moisture conditions have continued to deteriorate in the region. Cropland topsoil moisture is rated as 45 per cent adequate, 38 per cent short and 17 per cent very short. Hay and pasture land topsoil moisture is rated as 32 per cent adequate, 45 per cent short and 23 per cent very short. District 6A is reporting that 31 per cent of cropland and 45 per cent of hay and pasture land are very short for topsoil moisture at this time.

Hot weather and minimal rainfall has continued to reduce topsoil moisture conditions in the region. Cropland topsoil moisture is rated as 66 per cent adequate, 30 per cent short and four per cent very short. Hay and pasture land topsoil moisture is rated as 49 per cent adequate, 40 per cent short and 11 per cent very short. Crop District 6B is reporting that 47 per cent of the cropland and 63 per cent of the hay and pasture land is either short or very short of opsoil moisture at this time.

Cropland topsoil moisture is rated as one per cent surplus, 83 per cent adequate, 14 per cent short and two per cent very short. Hay and pasture land topsoil moisture is rated as one per cent surplus, 88 per cent adequate, 10 per cent short and one per cent very short. Topsoil moisture conditions are around the same level as last week in Crop Districts 8A and 9AE with most of the land rated as adequate for topsoil moisture. Conditions have declined in Crop District 8B, reporting that 39 per cent of the cropland and 54 per cent of the hay and pasture land is short or very short for topsoil moisture at this time.

Moisture conditions slightly declined in the region, with more land being rated as short for topsoil moisture. Cropland topsoil moisture is rated as four per cent surplus, 78 per cent adequate and 18 per cent short. Hay and pasture land topsoil moisture is rated as three per cent surplus, 75 per cent adequate, 21 per cent short and one per cent very short. Crop District 9AW is reporting that 27 per cent of the cropland and 42 per cent of the hay land and pasture is short or very short of topsoil moisture.