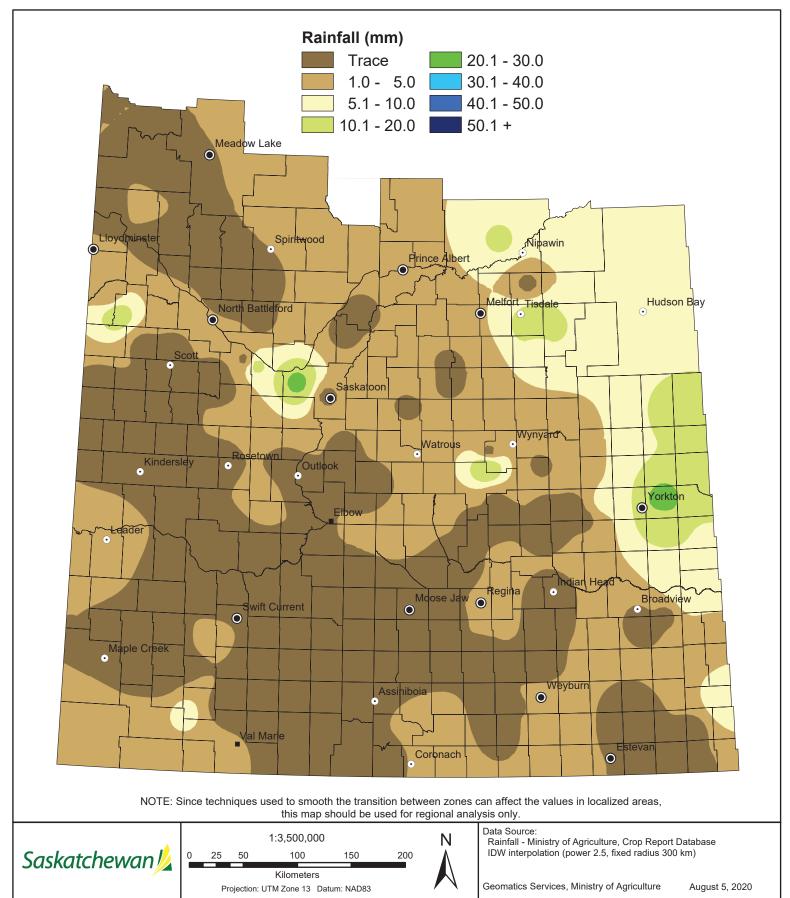

There was minimal rainfall throughout the province this past week, with no rain in many areas. The Yorkton area received the most rainfall this week with 26 mm. The St. Walburg area

Follow the 2020 Crop Report on Twitter @SKAgriculture

has received the most rain in the province since April 1 with 418 mm. With much of the cereals and pulses in the seed filling stages, rain would be welcome in many areas.

There was very little rainfall this past week in the southeast region, ranging from none to 10 mm in the Redvers and Tantallon areas. The Moosomin area received three mm, the Regina area four mm and the Grenfell area five mm. The Kisbey area has received the most precipitation in the region since April 1 (219 mm).

The southwest region received very small amounts of rain this week, with many areas receiving none. The area east of Shaunavon received the most rain this week with seven mm. The Eyebrow area received one mm, the Webb and Consul areas two mm, the Leader area three mm and the Bengough area five mm. The Gouldtown area has received the most precipitation in the region since April 1 (334.3 mm).

Rainfall was very scattered throughout the region, with some areas receiving half an inch to an inch, but many receiving none. The Yorkton area received the highest amount of rainfall this week in the province with 26 mm. The Raymore area received 20 mm, the Pelly area 14 mm, the Esterhazy area 10 mm, the Holdfast area 2.5 mm and the Allan area two mm. The Kuroki area has received the most precipitation in the region since April 1 (263 mm).

Most of the west-central region received very little rain this week, ranging from none to 24 mm in the Langham area. The Harris area received one mm, the Dinsmore area two mm and the Sonningdale area 12 mm. Crop District 7B reported that they received no rainfall this past week. The Luseland area has received the most precipitation since April 1 (351 mm).

Most of the northeast region received small amounts of rain this past week. The Tisdale area received the most rain with 20 mm. The Bruno area received four mm, the Arborfield and Kinistino areas five mm, the Nipawin area six mm and the Garrick area 11 mm.

Rainfall in the northwest region ranged from nil to 15 mm in areas east of Neilburg. The St. Walburg area and areas west of Prince Albert received two mm, with most of the rest of the region receiving only trace amounts of rain or none. The St. Walburg area has received the most precipitation in the province since April 1 (418 mm).

### Weekly Rainfall

from July 28 to August 3, 2020