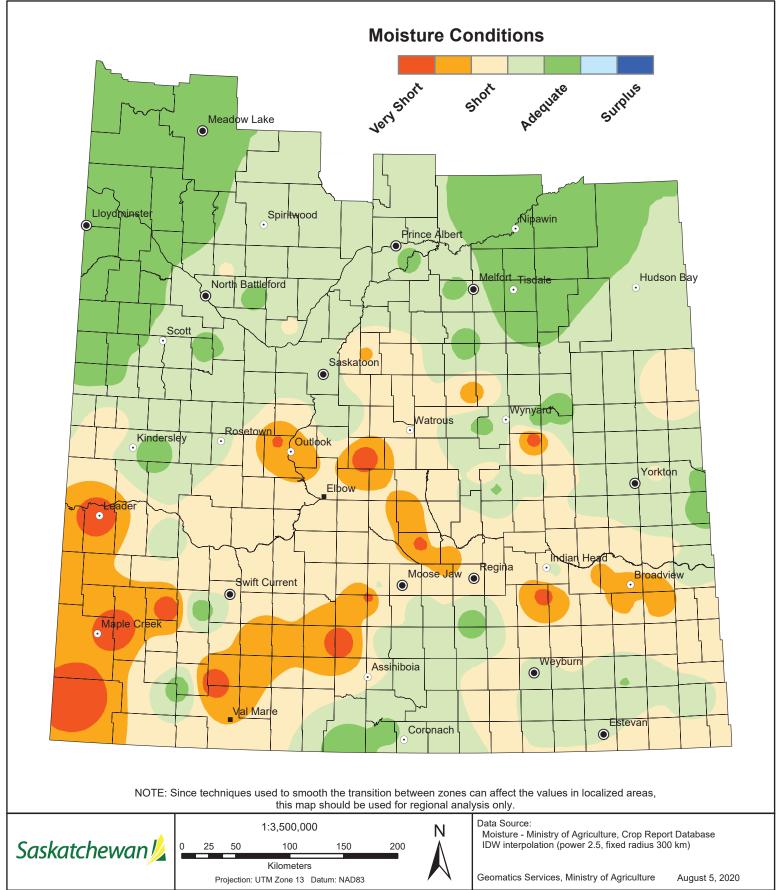

Minimal rain and warm temperatures this past week have resulted in a reduction in provincial topsoil moisture. Cropland topsoil moisture is rated as 57 per cent adequate, 33 per cent short and 10 per cent very short. Hay and pasture land topsoil moisture is rated as one per cent surplus, 44 per cent adequate, 36 per cent short and 19 per cent very short.

Warm, dry conditions have resulted in reduced pasture growth in many areas. Provincially, pasture conditions are rated as three per cent excellent, 34 per cent good, 39 per cent fair, 17 per cent poor and seven per cent very poor. The majority of pastures in the west-central and northern regions are rated as fair-to-good condition.

Moisture conditions continue to deteriorate in the region due to hot, dry weather. Many farmers would like more rain to support crops during seed fill and aid in pasture growth. Cropland topsoil moisture is rated as 49 per cent adequate, 43 per cent short and eight per cent very short. Hay and pasture land topsoil moisture is rated as 29 per cent adequate, 56 per cent short and 15 per cent very short. Crop District 1B is reporting that 22 per cent of the cropland and 38 per cent of the hay and pasture land is very short for topsoil moisture at this time.

Topsoil moisture conditions continue to decline in the region. Cropland topsoil moisture is rated as 46 per cent adequate, 37 per cent short and 17 per cent very short. Hay and pasture land topsoil moisture is rated as 38 per cent adequate, 28 per cent short and 34 per cent very short. Crop District 4A is reporting that 50 per cent of the cropland and 67 per cent of the hay and pasture land is very short topsoil moisture.

Topsoil moisture conditions have continued to deteriorate in the region. Cropland topsoil moisture is rated as 45 per cent adequate, 38 per cent short and 17 per cent very short. Hay and pasture land topsoil moisture is rated as 32 per cent adequate, 45 per cent short and 23 per cent very short. District 6A is reporting that 31 per cent of cropland and 45 per cent of hay and pasture land are very short for topsoil moisture at this time.

Hot weather and minimal rainfall has continued to reduce topsoil moisture conditions in the region. Cropland topsoil moisture is rated as 66 per cent adequate, 30 per cent short and four per cent very short. Hay and pasture land topsoil moisture is rated as 49 per cent adequate, 40 per cent short and 11 per cent very short. Crop District 6B is reporting that 47 per cent of the cropland and 63 per cent of the hay and pasture land is either short or very short of opsoil moisture at this time.

Cropland topsoil moisture is rated as one per cent surplus, 83 per cent adequate, 14 per cent short and two per cent very short. Hay and pasture land topsoil moisture is rated as one per cent surplus, 88 per cent adequate, 10 per cent short and one per cent very short. Topsoil moisture conditions are around the same level as last week in Crop Districts 8A and 9AE with most of the land rated as adequate for topsoil moisture. Conditions have declined in Crop District 8B, reporting that 39 per cent of the cropland and 54 per cent of the hay and pasture land is short or very short for topsoil moisture at this time.

Moisture conditions slightly declined in the region, with more land being rated as short for topsoil moisture. Cropland topsoil moisture is rated as four per cent surplus, 78 per cent adequate and 18 per cent short. Hay and pasture land topsoil moisture is rated as three per cent surplus, 75 per cent adequate, 21 per cent short and one per cent very short. Crop District 9AW is reporting that 27 per cent of the cropland and 42 per cent of the hay land and pasture is short or very short of topsoil moisture.