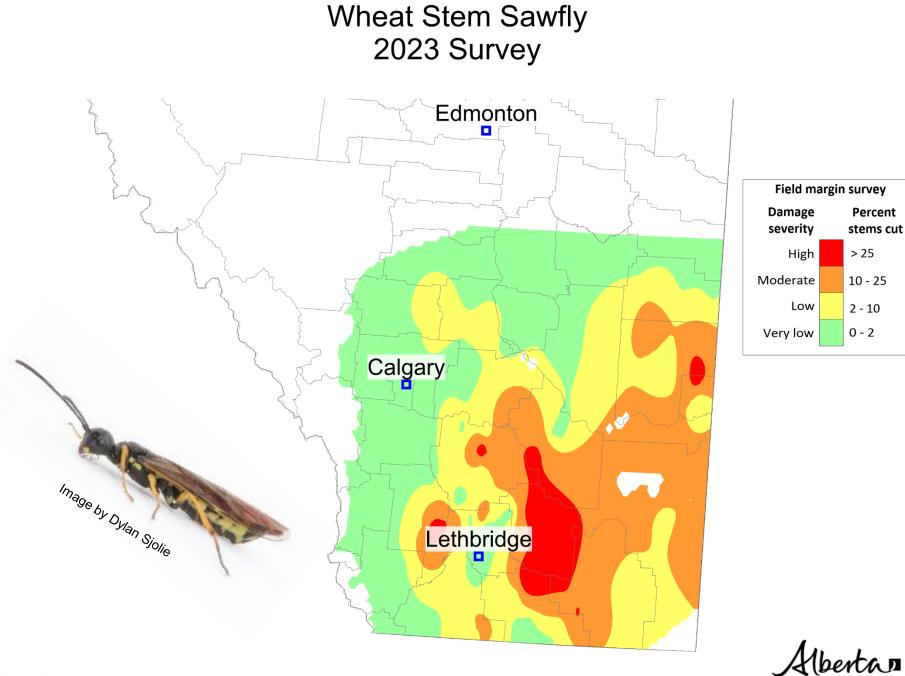

### 2023 AB & SK Wheat Stem Sawfly Survey Results

Agriculture and Agriculture et Agri-Food Canada Agroalimentaire Canada

Maps by David Giffen and Ross Weiss (AAFC-Saskatoon); Data from BC Peace not shown