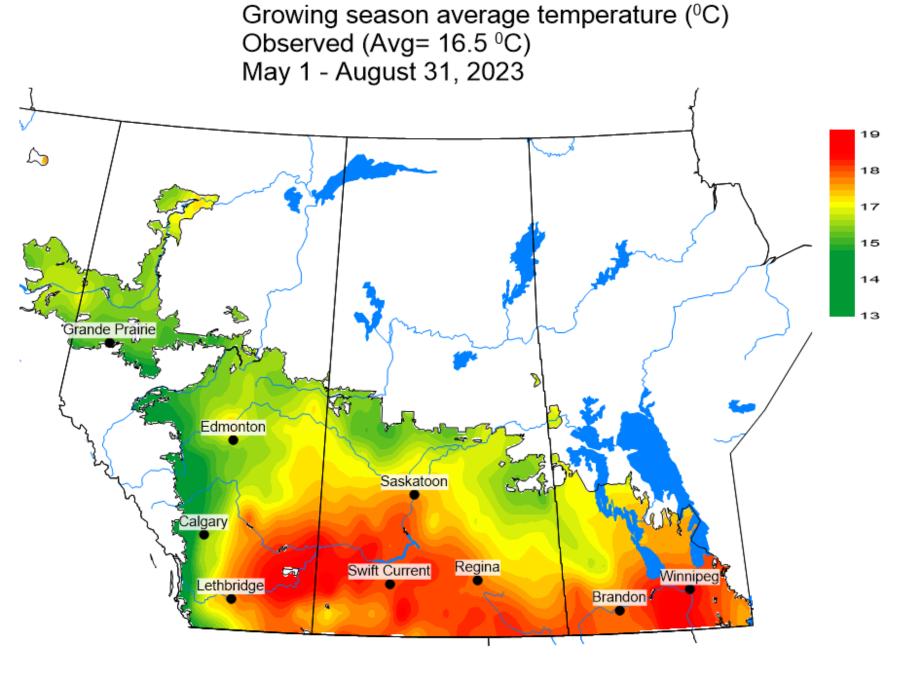

Foundation
- Saskatchewan Canola Development Commission
- Saskatchewan Pulse Growers
- Manitoba Canola Growers Association
- Alberta Grains
- Saskatchewan Wheat Development Commission
- Prairie Oat Growers Association
- Manitoba Crop Alliance
- Manitoba Pulse and Soybean Growers
- Saskatchewan Flax Development Commission
- BC Grain Producers Association
- Saskatchewan Crop Insurance Corporation
- Canola Council of Canada
- Alberta Canola Producers Commission
- Association of Alberta Agricultural Fieldmen
- Farmers and agronomists from across the Prairies

Maps prepared by David Giffen, Ross Weiss, and Jon Williams (Agriculture and Agri-Food Canada – Saskatoon Research and Development Centre).





## Insect Survey Stops 2023



Agriculture and Agri-Food Canada Agriculture et Agroaline A





















# Bertha armyworm 2023 Survey











#### Cabbage Seedpod Weevil 2023 Survey





Agriculture et Agroalimentaire Canada

#### Pea Leaf Weevil 2023 Survey





Agriculture and Agriculture et Agri-Food Canada Agroalimentaire Canada













Maps by David Giffen (AAFC-Saskatoon)

### 2023 AB & SK Wheat Stem Sawfly Survey Results





Agriculture and Agriculture et Agri-Food Canada Agroalimentaire Canada



Maps by David Giffen and Ross Weiss (AAFC-Saskatoon); Data from BC Peace not shown

Grasshopper 2023 Survey





Agriculture and Agriculture et Agri-Food Canada Agroalimentaire Canada