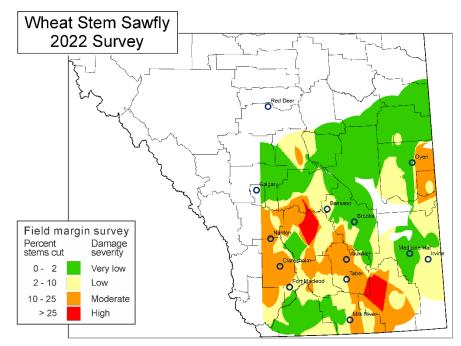

### 2023 AB & SK Wheat Stem Sawfly Survey Results

Agriculture and Agriculture et Agri-Food Canada Agroalimentaire Canada

Maps by David Giffen and Ross Weiss (AAFC-Saskatoon); Data from BC Peace not shown