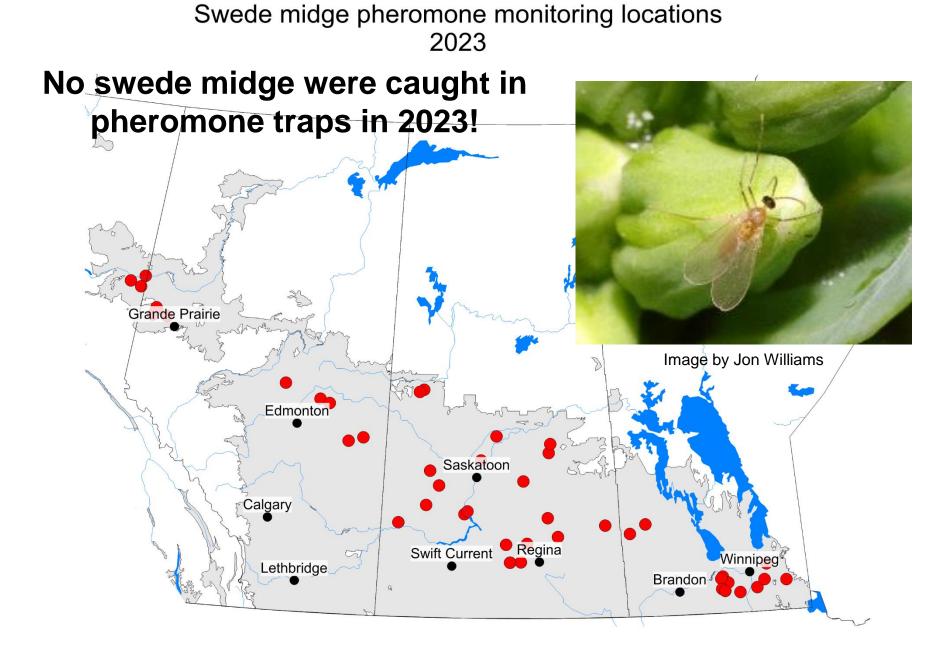

Maps prepared by David Giffen, Ross Weiss, and Jon Williams (Agriculture and Agri-Food Canada – Saskatoon Research and Development Centre).