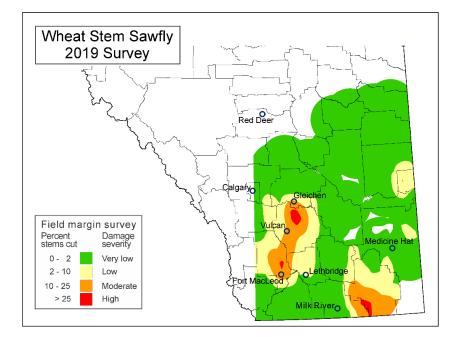

### 2023 AB & SK Wheat Stem Sawfly Survey Results

Agriculture and Agriculture et Agri-Food Canada Agroalimentaire Canada

Maps by David Giffen and Ross Weiss (AAFC-Saskatoon); Data from BC Peace not shown