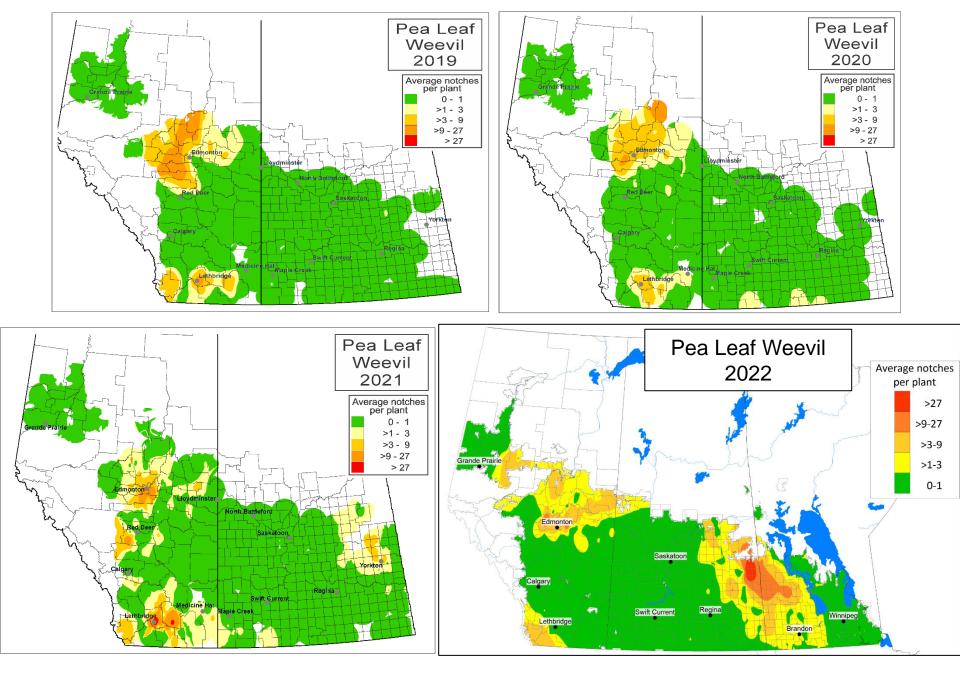

#### Pea Leaf Weevil 2023 Survey

Agriculture and Agriculture et Agri-Food Canada Agroalimentaire Canada

Maps by David Giffen (AAFC-Saskatoon)