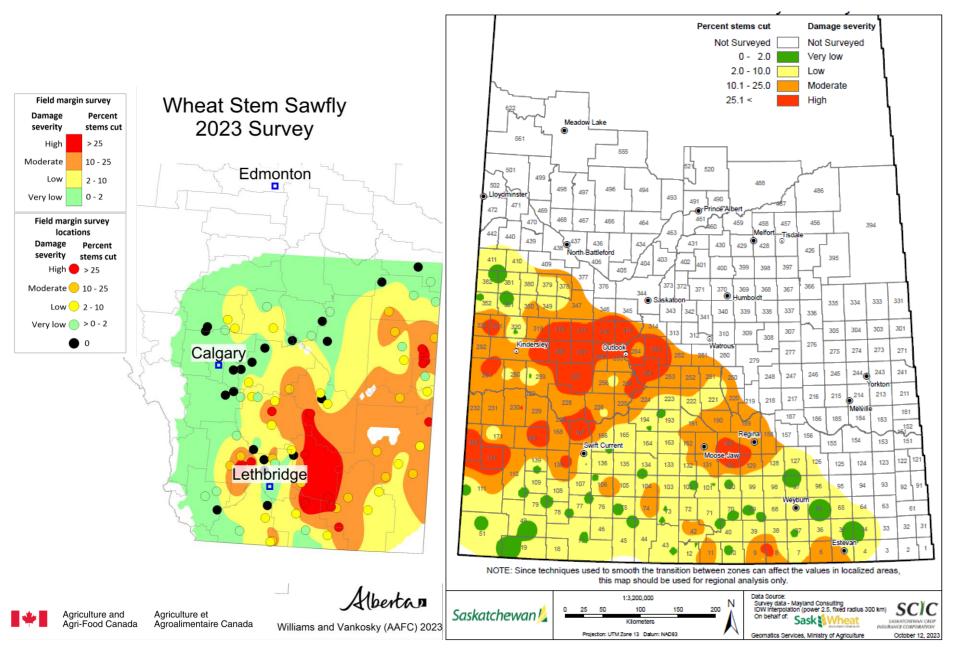

### 2023 AB & SK Wheat Stem Sawfly Survey Results

Agriculture and Agriculture et Agri-Food Canada Agroalimentaire Canada

Maps by David Giffen and Ross Weiss (AAFC-Saskatoon); Data from BC Peace not shown