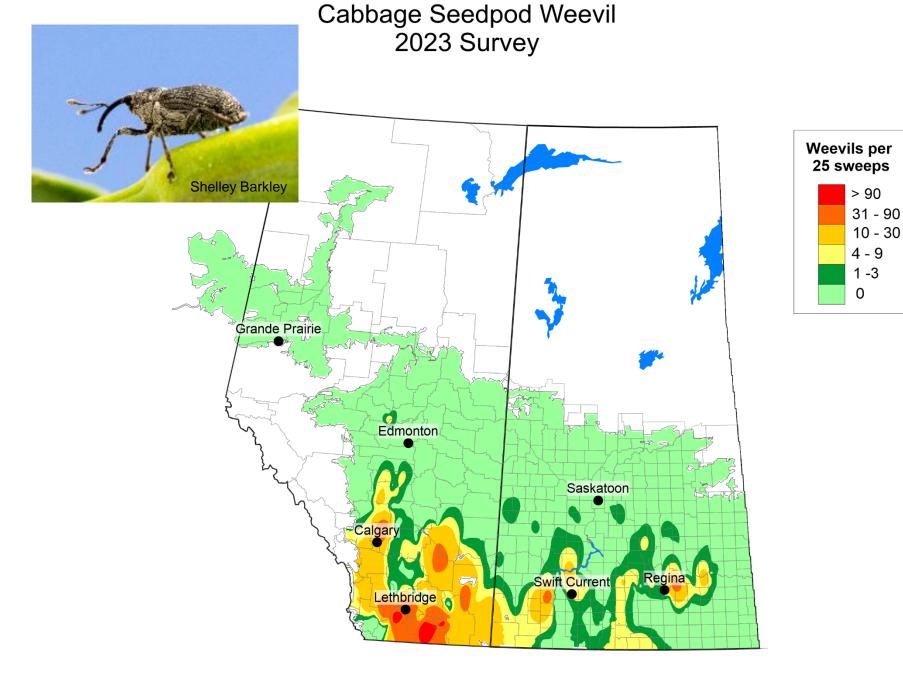

- Saskatchewan Pulse Growers
- Manitoba Canola Growers Association
- Alberta Grains
- Saskatchewan Wheat Development Commission
- Prairie Oat Growers Association
- Manitoba Crop Alliance
- Manitoba Pulse and Soybean Growers
- Saskatchewan Flax Development Commission
- BC Grain Producers Association
- Saskatchewan Crop Insurance Corporation
- Canola Council of Canada
- Alberta Canola Producers Commission
- Association of Alberta Agricultural Fieldmen
- Farmers and agronomists from across the Prairies

Maps prepared by David Giffen, Ross Weiss, and Jon Williams (Agriculture and Agri-Food Canada – Saskatoon Research and Development Centre).





## Insect Survey Stops 2023



Agriculture and Agri-Food Canada Agriculture et Agroaline A





















# Bertha armyworm 2023 Survey











#### Cabbage Seedpod Weevil 2023 Survey





Agriculture et Agroalimentaire Canada

#### Pea Leaf Weevil 2023 Survey





Agriculture and Agriculture et Agri-Food Canada Agroalimentaire Canada













Maps by David Giffen (AAFC-Saskatoon)

### 2023 AB & SK Wheat Stem Sawfly Survey Results





Agriculture and Agriculture et Agri-Food Canada Agroalimentaire Canada



Maps by David Giffen and Ross Weiss (AAFC-Saskatoon); Data from BC Peace not shown

Grasshopper 2023 Survey





Agriculture and Agriculture et Agri-Food Canada Agroalimentaire Canada