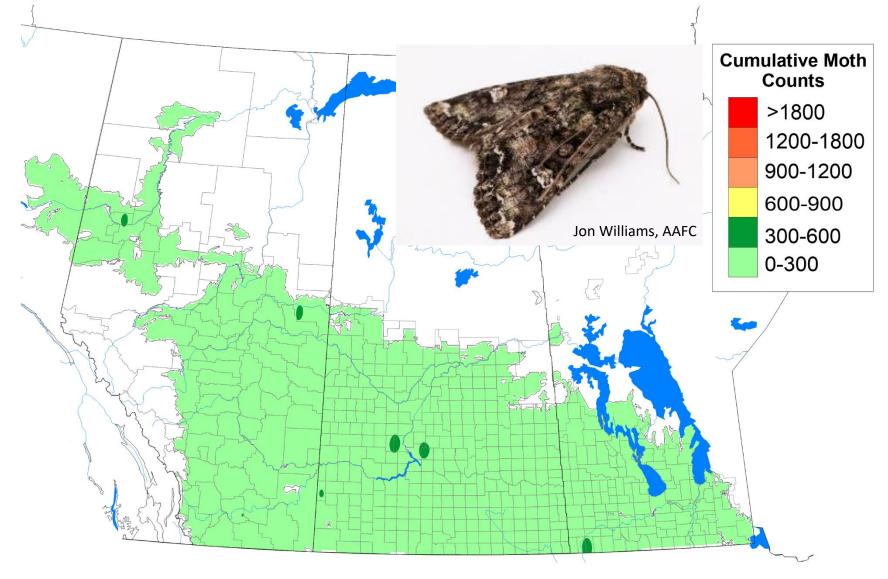

ssion
- Saskatchewan Pulse Growers
- Manitoba Canola Growers Association
- Alberta Grains
- Saskatchewan Wheat Development Commission
- Prairie Oat Growers Association
- Manitoba Crop Alliance
- Manitoba Pulse and Soybean Growers
- Saskatchewan Flax Development Commission
- BC Grain Producers Association
- Saskatchewan Crop Insurance Corporation
- Canola Council of Canada
- Alberta Canola Producers Commission
- Association of Alberta Agricultural Fieldmen
- Farmers and agronomists from across the Prairies

Maps prepared by David Giffen, Ross Weiss, and Jon Williams (Agriculture and Agri-Food Canada – Saskatoon Research and Development Centre).





## Insect Survey Stops 2023



Agriculture and Agri-Food Canada Agriculture et Agroaline A





















# Bertha armyworm 2023 Survey











#### Cabbage Seedpod Weevil 2023 Survey





Agriculture et Agroalimentaire Canada

#### Pea Leaf Weevil 2023 Survey





Agriculture and Agriculture et Agri-Food Canada Agroalimentaire Canada













Maps by David Giffen (AAFC-Saskatoon)

### 2023 AB & SK Wheat Stem Sawfly Survey Results





Agriculture and Agriculture et Agri-Food Canada Agroalimentaire Canada



Maps by David Giffen and Ross Weiss (AAFC-Saskatoon); Data from BC Peace not shown

Grasshopper 2023 Survey





Agriculture and Agriculture et Agri-Food Canada Agroalimentaire Canada