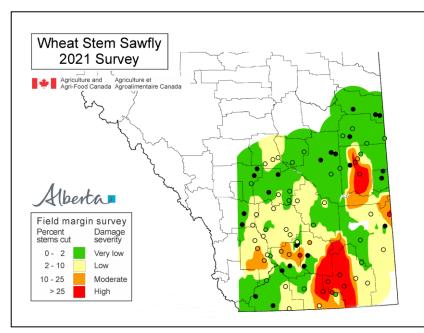

### 2023 AB & SK Wheat Stem Sawfly Survey Results

Agriculture and Agriculture et Agri-Food Canada Agroalimentaire Canada

Maps by David Giffen and Ross Weiss (AAFC-Saskatoon); Data from BC Peace not shown