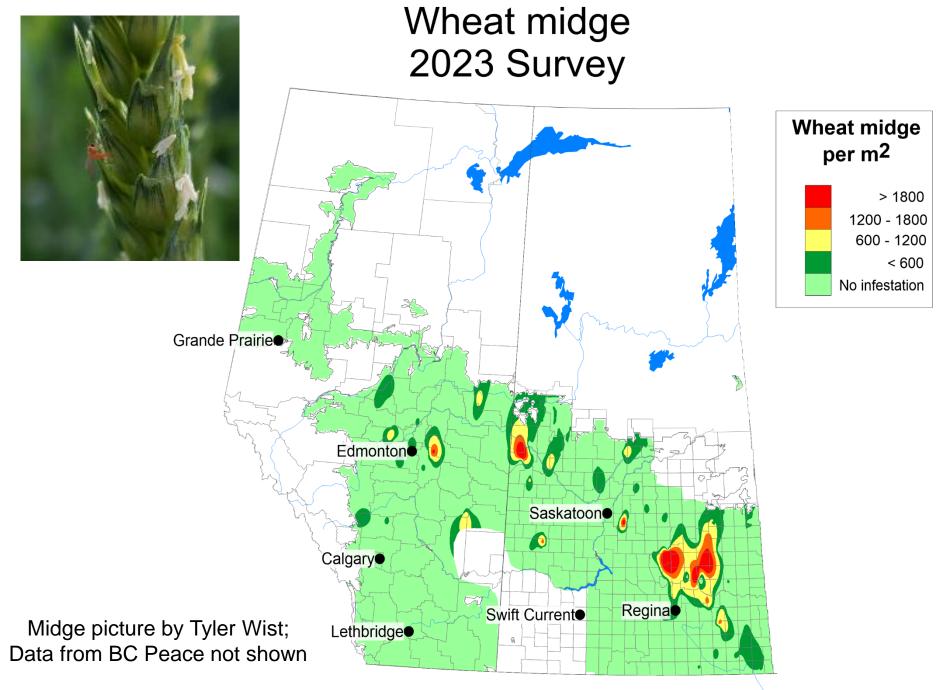

Saskatchewan Crop Insurance Corporation
- Canola Council of Canada
- Alberta Canola Producers Commission
- Association of Alberta Agricultural Fieldmen
- Farmers and agronomists from across the Prairies

Maps prepared by David Giffen, Ross Weiss, and Jon Williams (Agriculture and Agri-Food Canada – Saskatoon Research and Development Centre).





## Insect Survey Stops 2023



Agriculture and Agri-Food Canada Agriculture et Agroaline A





















# Bertha armyworm 2023 Survey











#### Cabbage Seedpod Weevil 2023 Survey





Agriculture et Agroalimentaire Canada

#### Pea Leaf Weevil 2023 Survey





Agriculture and Agriculture et Agri-Food Canada Agroalimentaire Canada













Maps by David Giffen (AAFC-Saskatoon)

### 2023 AB & SK Wheat Stem Sawfly Survey Results





Agriculture and Agriculture et Agri-Food Canada Agroalimentaire Canada



Maps by David Giffen and Ross Weiss (AAFC-Saskatoon); Data from BC Peace not shown

Grasshopper 2023 Survey





Agriculture and Agriculture et Agri-Food Canada Agroalimentaire Canada