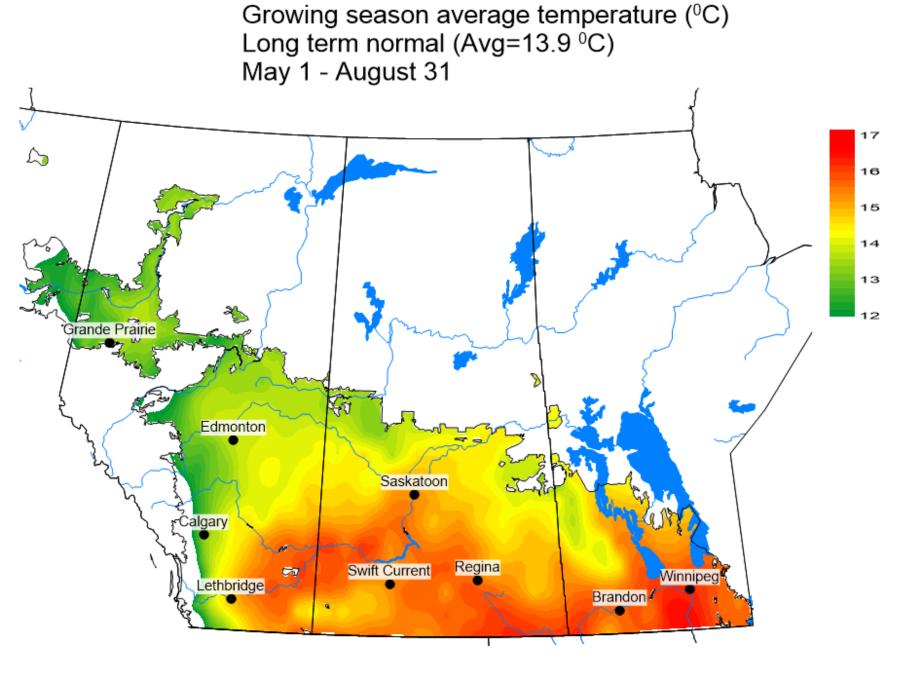

ndation
- Saskatchewan Canola Development Commission
- Saskatchewan Pulse Growers
- Manitoba Canola Growers Association
- Alberta Grains
- Saskatchewan Wheat Development Commission
- Prairie Oat Growers Association
- Manitoba Crop Alliance
- Manitoba Pulse and Soybean Growers
- Saskatchewan Flax Development Commission
- BC Grain Producers Association
- Saskatchewan Crop Insurance Corporation
- Canola Council of Canada
- Alberta Canola Producers Commission
- Association of Alberta Agricultural Fieldmen
- Farmers and agronomists from across the Prairies

Maps prepared by David Giffen, Ross Weiss, and Jon Williams (Agriculture and Agri-Food Canada – Saskatoon Research and Development Centre).





## Insect Survey Stops 2023



Agriculture and Agri-Food Canada Agriculture et Agroaline A





















# Bertha armyworm 2023 Survey











#### Cabbage Seedpod Weevil 2023 Survey





Agriculture et Agroalimentaire Canada

#### Pea Leaf Weevil 2023 Survey





Agriculture and Agriculture et Agri-Food Canada Agroalimentaire Canada













Maps by David Giffen (AAFC-Saskatoon)

### 2023 AB & SK Wheat Stem Sawfly Survey Results





Agriculture and Agriculture et Agri-Food Canada Agroalimentaire Canada



Maps by David Giffen and Ross Weiss (AAFC-Saskatoon); Data from BC Peace not shown

Grasshopper 2023 Survey





Agriculture and Agriculture et Agri-Food Canada Agroalimentaire Canada