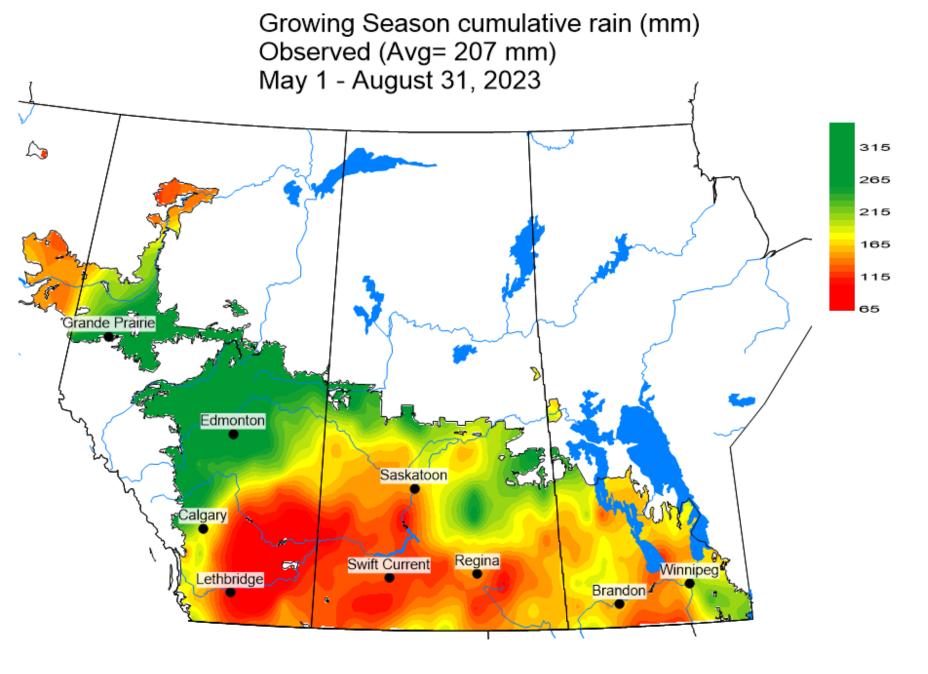

- Saskatchewan Canola Development Commission
- Saskatchewan Pulse Growers
- Manitoba Canola Growers Association
- Alberta Grains
- Saskatchewan Wheat Development Commission
- Prairie Oat Growers Association
- Manitoba Crop Alliance
- Manitoba Pulse and Soybean Growers
- Saskatchewan Flax Development Commission
- BC Grain Producers Association
- Saskatchewan Crop Insurance Corporation
- Canola Council of Canada
- Alberta Canola Producers Commission
- Association of Alberta Agricultural Fieldmen
- Farmers and agronomists from across the Prairies

Maps prepared by David Giffen, Ross Weiss, and Jon Williams (Agriculture and Agri-Food Canada – Saskatoon Research and Development Centre).





## Insect Survey Stops 2023



Agriculture and Agri-Food Canada Agriculture et Agroaline A





















# Bertha armyworm 2023 Survey











#### Cabbage Seedpod Weevil 2023 Survey





Agriculture et Agroalimentaire Canada

#### Pea Leaf Weevil 2023 Survey





Agriculture and Agriculture et Agri-Food Canada Agroalimentaire Canada













Maps by David Giffen (AAFC-Saskatoon)

### 2023 AB & SK Wheat Stem Sawfly Survey Results





Agriculture and Agriculture et Agri-Food Canada Agroalimentaire Canada



Maps by David Giffen and Ross Weiss (AAFC-Saskatoon); Data from BC Peace not shown

Grasshopper 2023 Survey





Agriculture and Agriculture et Agri-Food Canada Agroalimentaire Canada