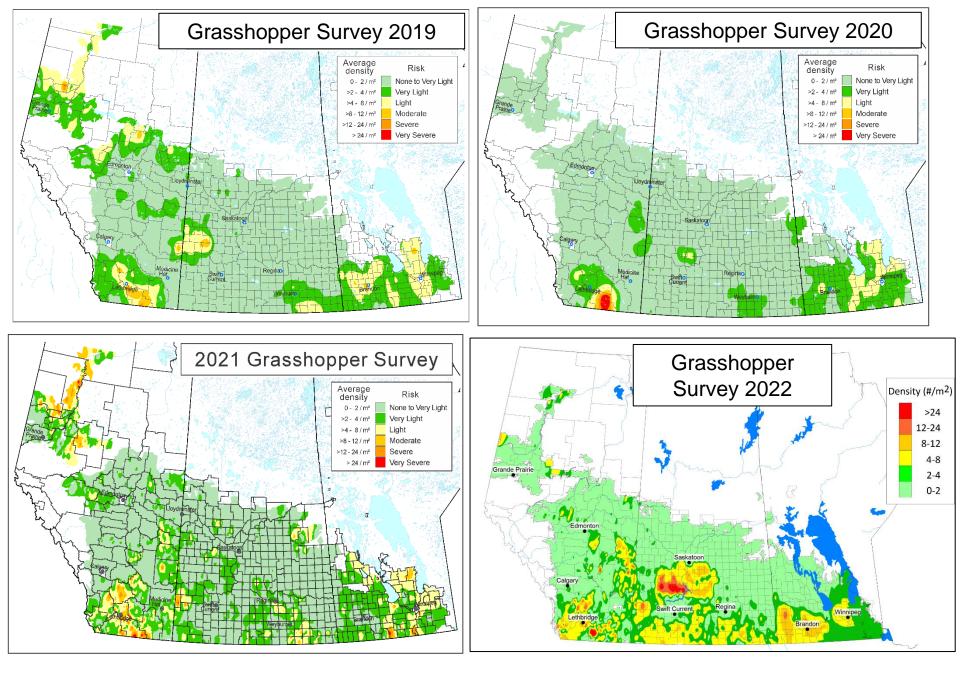

Grasshopper 2023 Survey

Agriculture and Agriculture et Agri-Food Canada Agroalimentaire Canada