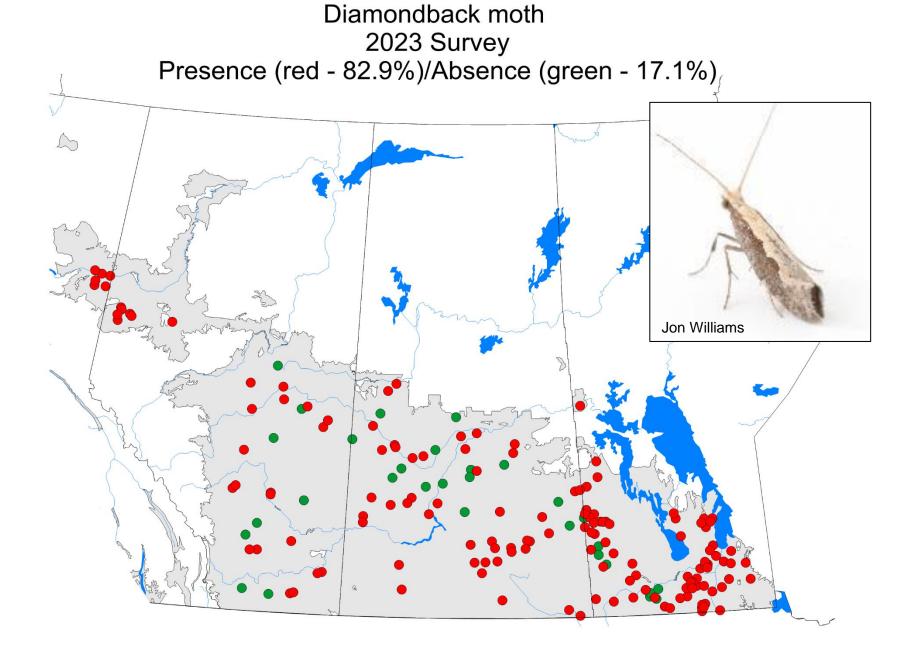

(Agriculture and Agri-Food Canada – Saskatoon Research and Development Centre).





## Insect Survey Stops 2023



Agriculture and Agri-Food Canada Agriculture et Agroaline A





















# Bertha armyworm 2023 Survey











#### Cabbage Seedpod Weevil 2023 Survey





Agriculture et Agroalimentaire Canada

#### Pea Leaf Weevil 2023 Survey





Agriculture and Agriculture et Agri-Food Canada Agroalimentaire Canada













Maps by David Giffen (AAFC-Saskatoon)

### 2023 AB & SK Wheat Stem Sawfly Survey Results





Agriculture and Agriculture et Agri-Food Canada Agroalimentaire Canada



Maps by David Giffen and Ross Weiss (AAFC-Saskatoon); Data from BC Peace not shown

Grasshopper 2023 Survey





Agriculture and Agriculture et Agri-Food Canada Agroalimentaire Canada