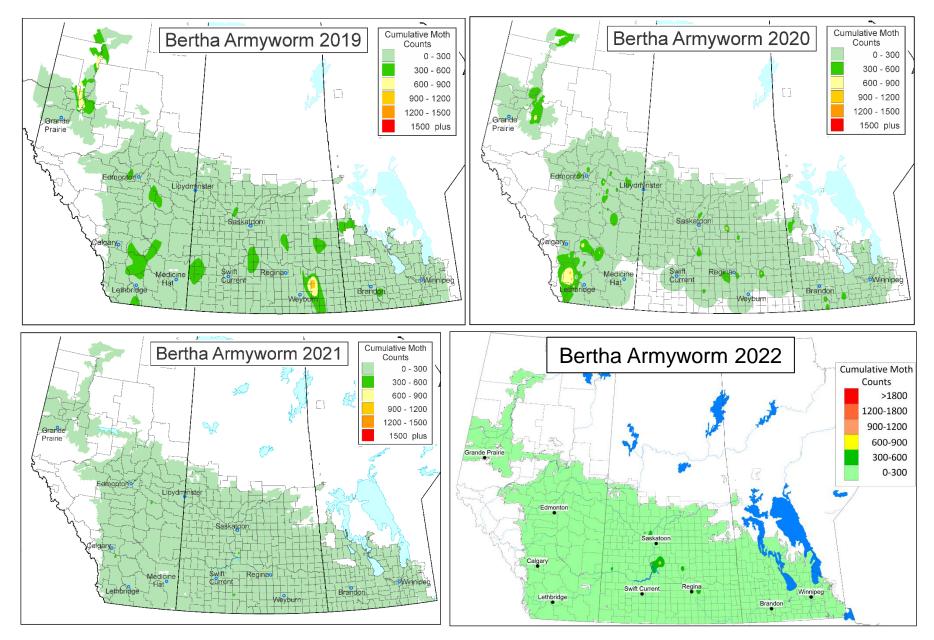

n
- Saskatchewan Pulse Growers
- Manitoba Canola Growers Association
- Alberta Grains
- Saskatchewan Wheat Development Commission
- Prairie Oat Growers Association
- Manitoba Crop Alliance
- Manitoba Pulse and Soybean Growers
- Saskatchewan Flax Development Commission
- BC Grain Producers Association
- Saskatchewan Crop Insurance Corporation
- Canola Council of Canada
- Alberta Canola Producers Commission
- Association of Alberta Agricultural Fieldmen
- Farmers and agronomists from across the Prairies

Maps prepared by David Giffen, Ross Weiss, and Jon Williams (Agriculture and Agri-Food Canada – Saskatoon Research and Development Centre).





## Insect Survey Stops 2023



Agriculture and Agri-Food Canada Agriculture et Agroaline A





















# Bertha armyworm 2023 Survey











#### Cabbage Seedpod Weevil 2023 Survey





Agriculture et Agroalimentaire Canada

#### Pea Leaf Weevil 2023 Survey





Agriculture and Agriculture et Agri-Food Canada Agroalimentaire Canada













Maps by David Giffen (AAFC-Saskatoon)

### 2023 AB & SK Wheat Stem Sawfly Survey Results





Agriculture and Agriculture et Agri-Food Canada Agroalimentaire Canada



Maps by David Giffen and Ross Weiss (AAFC-Saskatoon); Data from BC Peace not shown

Grasshopper 2023 Survey





Agriculture and Agriculture et Agri-Food Canada Agroalimentaire Canada