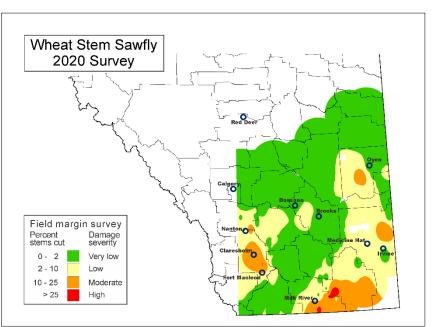

### 2023 AB & SK Wheat Stem Sawfly Survey Results

Agriculture and Agriculture et Agri-Food Canada Agroalimentaire Canada

Maps by David Giffen and Ross Weiss (AAFC-Saskatoon); Data from BC Peace not shown