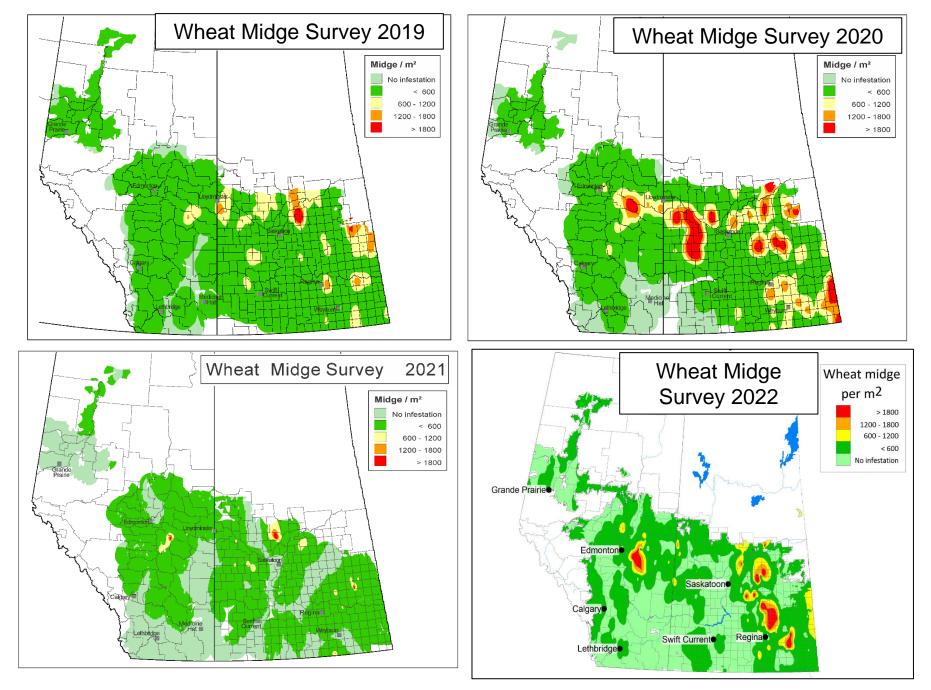

ta Canola Producers Commission
- Association of Alberta Agricultural Fieldmen
- Farmers and agronomists from across the Prairies

Maps prepared by David Giffen, Ross Weiss, and Jon Williams (Agriculture and Agri-Food Canada – Saskatoon Research and Development Centre).





## Insect Survey Stops 2023



Agriculture and Agri-Food Canada Agriculture et Agroaline A





















# Bertha armyworm 2023 Survey











#### Cabbage Seedpod Weevil 2023 Survey





Agriculture et Agroalimentaire Canada

#### Pea Leaf Weevil 2023 Survey





Agriculture and Agriculture et Agri-Food Canada Agroalimentaire Canada













Maps by David Giffen (AAFC-Saskatoon)

### 2023 AB & SK Wheat Stem Sawfly Survey Results





Agriculture and Agriculture et Agri-Food Canada Agroalimentaire Canada



Maps by David Giffen and Ross Weiss (AAFC-Saskatoon); Data from BC Peace not shown

Grasshopper 2023 Survey





Agriculture and Agriculture et Agri-Food Canada Agroalimentaire Canada