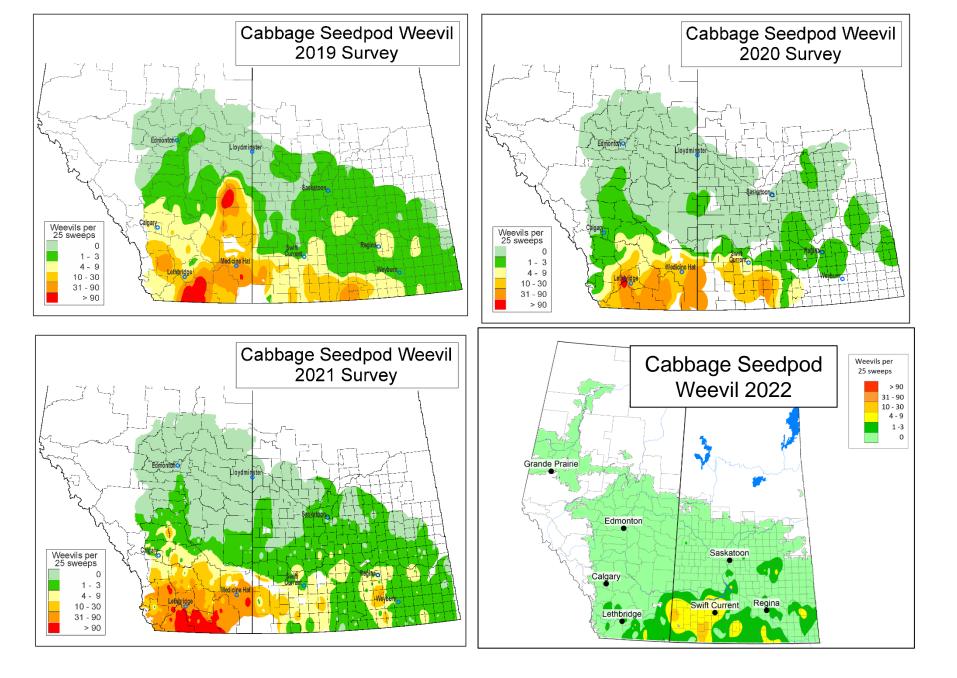

Saskatchewan Pulse Growers
- Manitoba Canola Growers Association
- Alberta Grains
- Saskatchewan Wheat Development Commission
- Prairie Oat Growers Association
- Manitoba Crop Alliance
- Manitoba Pulse and Soybean Growers
- Saskatchewan Flax Development Commission
- BC Grain Producers Association
- Saskatchewan Crop Insurance Corporation
- Canola Council of Canada
- Alberta Canola Producers Commission
- Association of Alberta Agricultural Fieldmen
- Farmers and agronomists from across the Prairies

Maps prepared by David Giffen, Ross Weiss, and Jon Williams (Agriculture and Agri-Food Canada – Saskatoon Research and Development Centre).





## Insect Survey Stops 2023



Agriculture and Agri-Food Canada Agriculture et Agroaline A





















# Bertha armyworm 2023 Survey











#### Cabbage Seedpod Weevil 2023 Survey





Agriculture et Agroalimentaire Canada

#### Pea Leaf Weevil 2023 Survey





Agriculture and Agriculture et Agri-Food Canada Agroalimentaire Canada













Maps by David Giffen (AAFC-Saskatoon)

### 2023 AB & SK Wheat Stem Sawfly Survey Results





Agriculture and Agriculture et Agri-Food Canada Agroalimentaire Canada



Maps by David Giffen and Ross Weiss (AAFC-Saskatoon); Data from BC Peace not shown

Grasshopper 2023 Survey





Agriculture and Agriculture et Agri-Food Canada Agroalimentaire Canada