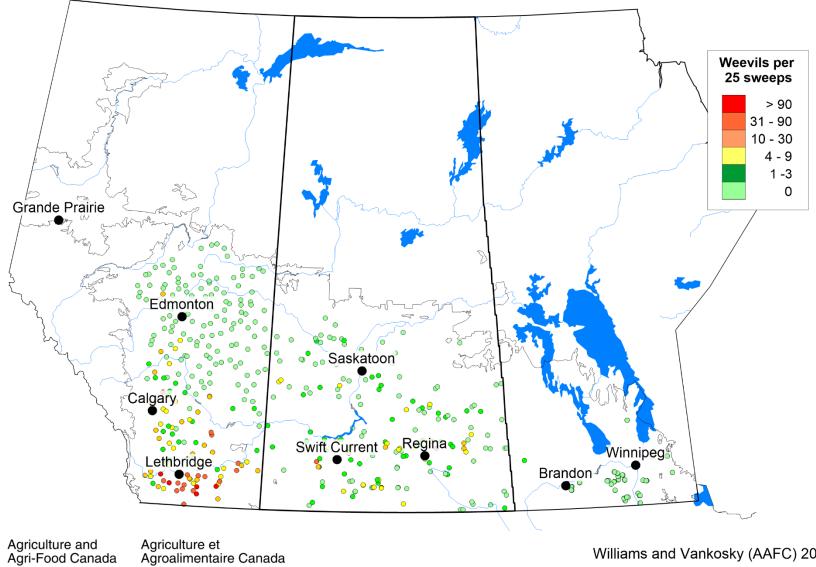

a Growers Association
- Alberta Grains
- Saskatchewan Wheat Development Commission
- Prairie Oat Growers Association
- Manitoba Crop Alliance
- Manitoba Pulse and Soybean Growers
- Saskatchewan Flax Development Commission
- BC Grain Producers Association
- Saskatchewan Crop Insurance Corporation
- Canola Council of Canada
- Alberta Canola Producers Commission
- Association of Alberta Agricultural Fieldmen
- Farmers and agronomists from across the Prairies

Maps prepared by David Giffen, Ross Weiss, and Jon Williams (Agriculture and Agri-Food Canada – Saskatoon Research and Development Centre).





## Insect Survey Stops 2023



Agriculture and Agri-Food Canada Agriculture et Agroaline A





















# Bertha armyworm 2023 Survey











#### Cabbage Seedpod Weevil 2023 Survey





Agriculture et Agroalimentaire Canada

#### Pea Leaf Weevil 2023 Survey





Agriculture and Agriculture et Agri-Food Canada Agroalimentaire Canada













Maps by David Giffen (AAFC-Saskatoon)

### 2023 AB & SK Wheat Stem Sawfly Survey Results





Agriculture and Agriculture et Agri-Food Canada Agroalimentaire Canada



Maps by David Giffen and Ross Weiss (AAFC-Saskatoon); Data from BC Peace not shown

Grasshopper 2023 Survey





Agriculture and Agriculture et Agri-Food Canada Agroalimentaire Canada