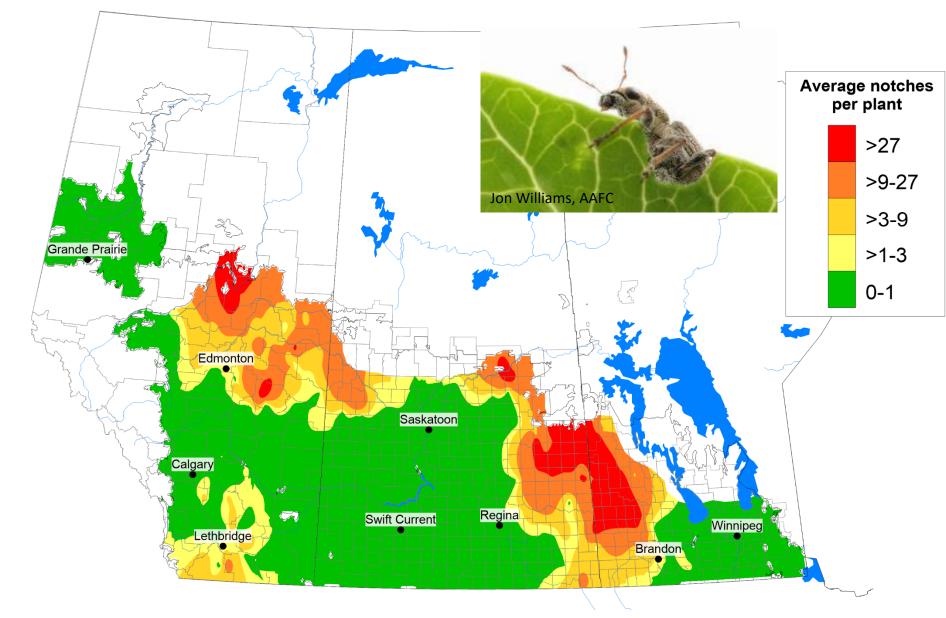

#### Pea Leaf Weevil 2023 Survey

Agriculture and Agriculture et Agri-Food Canada Agroalimentaire Canada

Maps by David Giffen (AAFC-Saskatoon)