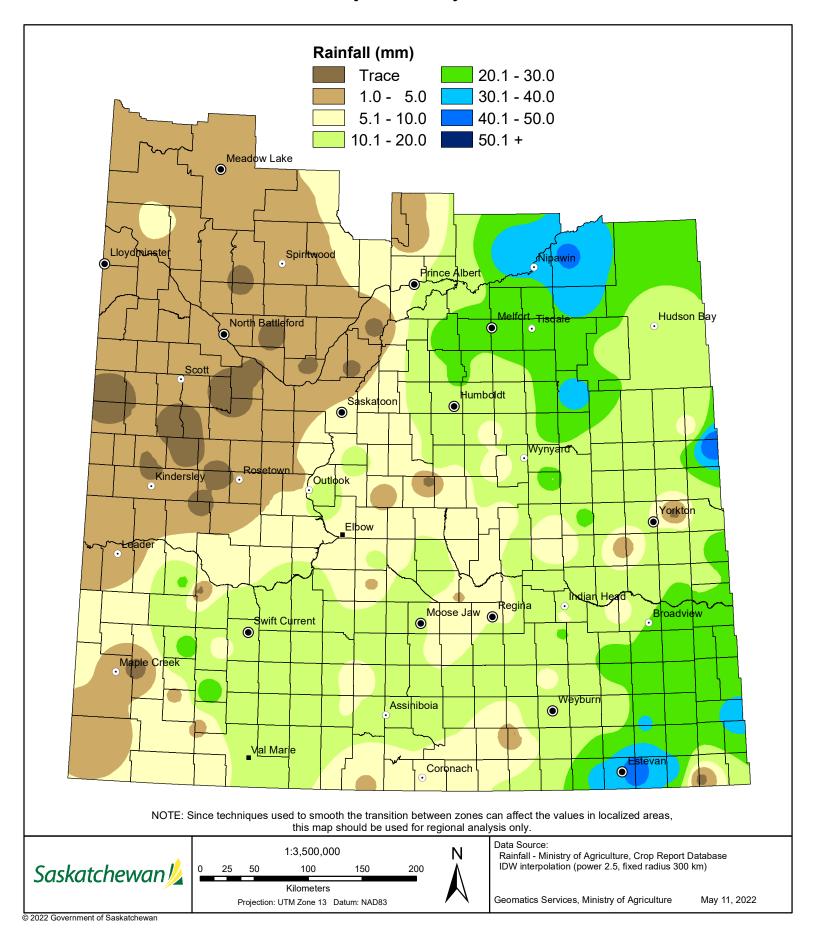

Various amounts of precipitation were received across the province; this rain is needed badly in some areas that are too dry for proper germination. However, it will likely lead to longer delays in areas of the eastern regions where moisture is already high. The most rain reported was in the Pelly area with 49 mm, followed by 46 mm in the Bienfait area. The Shaunavon area received 26 mm and the Hazenmore area received 18 mm, which is good to see in the southwest since much of the crop is already in the ground and moisture has been limited in the region.

A large weather system moved through the region over the past week bringing with it some significant amounts of rain in some areas. The Bienfait area received 46 mm, the Outram and Redvers areas 32 mm and the Moosomin and Tantallon areas received 28 mm. This rain will continue to improve topsoil moisture and refill dugouts, but it will also cause further delays to many producers.

Much of the region received precipitation this past week from 1.5 mm in the Consul area to 26 mm in the Shaunavon area. The Gull Lake area received 23 mm, the Hazenmore area 18 mm and the Vanguard, Mossbank, and Swift Current areas received 16 mm.

Many parts of the region received good amounts of rainfall. Amounts varied but the most was received in the Pelly area with 49 mm, the Kelvington area 36 mm, the Esterhazy area 28 mm, the Calder area 18 mm and the Bethune area 13 mm. This rain has further delayed field activities but has allowed for creeks to flow, dugouts to fill and pastures to green up.

Little rain was reported for the region over the past week, the Outlook area received the most with 18 mm reported, followed by the Hanley and Eyebrow areas with 12 mm. Most of the region received one to two mm of rain which will do very little to improve their moisture conditions. Producers need to be careful while conducting field activities in dry conditions due to the high chance of grass fires being caused by sparking or hot equipment.

There were good amounts of rainfall reported across the region this past week, causing further delays to field work being conducted. The Nipawin area received 44 mm, the Garrick area 37 mm, the Lake Lenore and Melfort areas 24 mm and the Hudson Bay area 16 mm. This precipitation will continue the recharge of dugouts and other water bodies and help ensure cattle have adequate water supplies as we move into the summer.

Small, scattered rainstorms occurred over the week, resulting in some minor precipitation.

The most was received in the St. Walburg areas with seven mm, the Meadow Lake, Prince Albert and Spiritwood areas received five mm and several areas in the region reported one to three mm of rainfall.