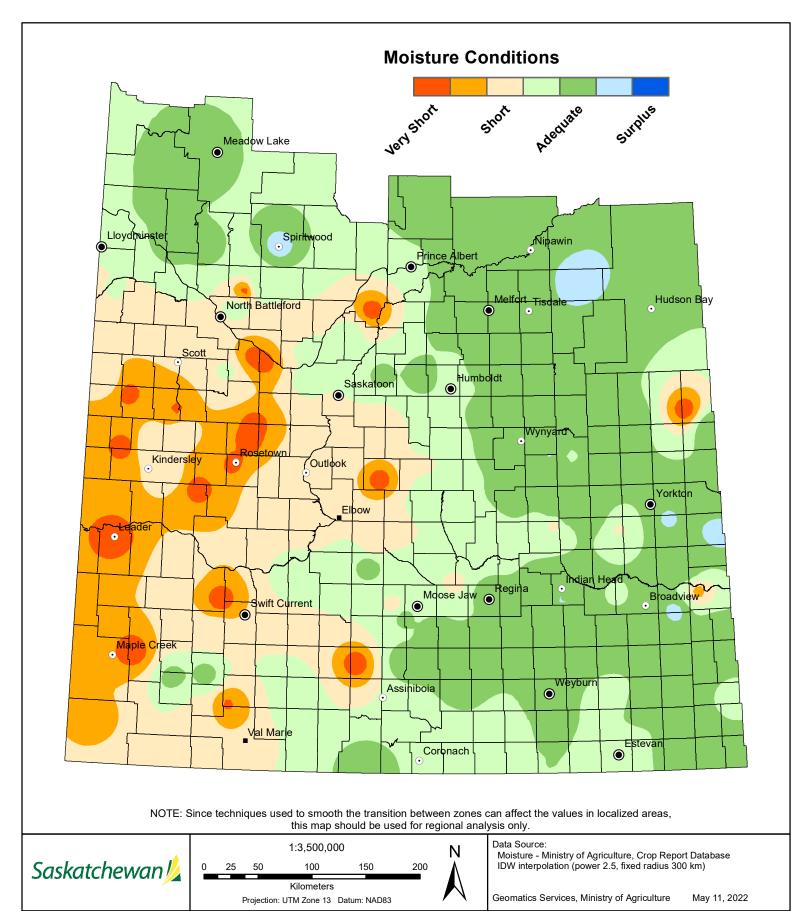

Due to widespread precipitation across the province, topsoil moisture has slightly improved from last week's report. Cropland topsoil moisture is rated as six per cent surplus, 58 per cent adequate, 26 per cent short and 10 per cent very short. Hay and pastureland moisture is rated as two per cent surplus, 56 per cent adequate, 29 per cent short and 13 per cent very short. This increase in moisture will help pastures grow rapidly.

The recent precipitation has greatly improved the topsoil moisture conditions for much of the region, especially the far southeast corner around the Carnduff area. Cropland topsoil moisture is rated as 16 per cent surplus, 76 per cent adequate, six per cent short and two per cent very short. Hay and pastureland is rated as four per cent surplus, 77 per cent adequate, 17 per cent short and two per cent very short. The recent rain will help pastures grow rapidly and fill dugouts.

With the recent rainfall in many parts of the region, topsoil ratings slightly improved but are still not at adequate levels to support good germination and pasture growth. Cropland topsoil moisture is rated as 46 per cent adequate, 36 per cent short and 18 per cent very short. Hay and pastureland is rated as 39 per cent adequate, 38 per cent short and 23 per cent very short.

Moisture levels have improved slightly with recent heavy rains in much of the region. Cropland moisture levels are rated as seven per cent surplus, 71 per cent adequate, 21 per cent short and one per cent very short. Hay and pastureland are rated as five per cent surplus, 61 per cent adequate, 27 per cent short and seven per cent very short. Soil moisture appears to be more than adequate for seed germination and there should not be any moisture concerns in the far east portion of the region for the time being.

Topsoil moisture conditions are very poor in the region and producers are hoping for widespread rain. Cropland topsoil moisture is rated as 20 per cent adequate, 51 per cent short and 29 per cent very short. Hay and pastureland are rated as 13 per cent adequate, 56 per cent short and 31 per cent very short. Some pastures in the region are not growing fast enough and some producers predict they won't be useable until June if rain is not received soon. Dugouts through the region experienced poor recharge and water quality is already a concern to livestock producers.

Pastures have been slow to green up in the region and cattle producers hope to have the rest of their cattle out grazing soon. Topsoil moisture conditions this week are rated as 15 per cent surplus, 84 per cent adequate and two per cent short. Hay and pasture levels were rated as seven per cent surplus, 89 per cent adequate and four per cent short.

Recent warm weather has allowed pastures to green up and producers who were struggling with on-farm feed supplies are now moving cattle to pasture while in the north parts of the region, pastures will not be ready for two to three more weeks. Cropland topsoil moisture conditions are rated as four per cent surplus, 62 per cent adequate, 32 per cent short and three per cent very short. Hay and pastureland is rated as two per cent surplus, 60 per cent adequate, 26 per cent short and 12 per cent very short.