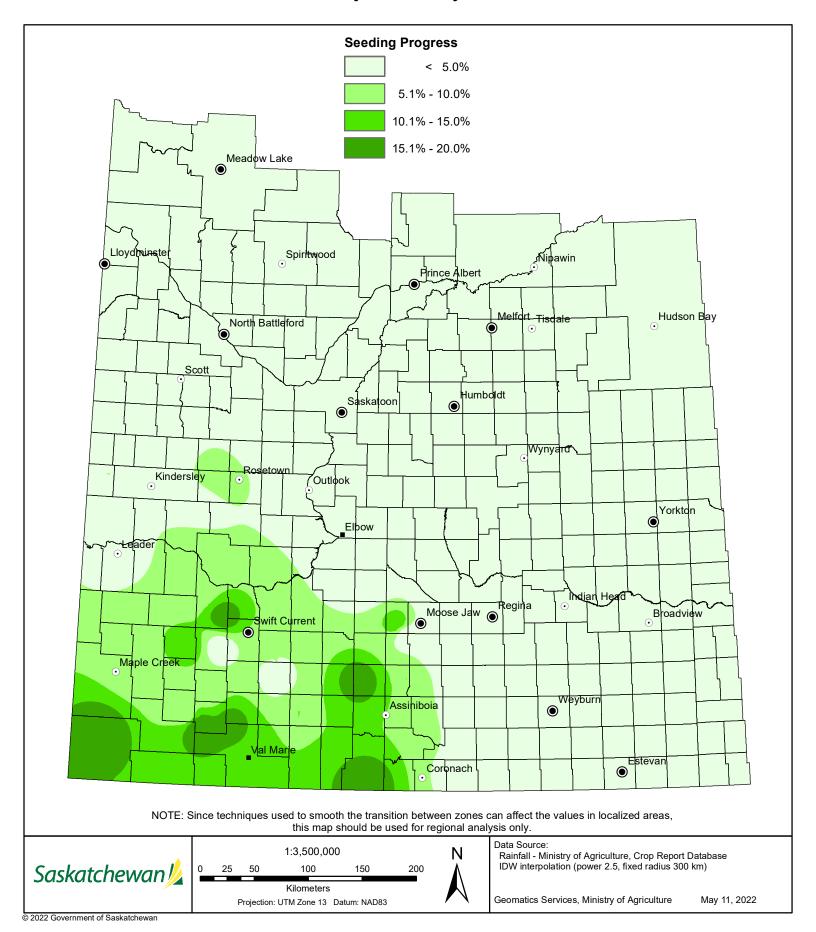

### For the Period May 3 to May 9, 2022

Published by the Ministry of Agriculture ISSN 0701 7085 Report number 02, May 12, 2022

Seeding progress is still slower than average but more producers were able to get out over the past week. Provincially, 14 per cent of crops are now seeded, up from one per cent last week and behind the five-year average (2017-2021) of 23 per cent. Crops that were seeded over the past two weeks should be emerging if moisture conditions are favourable. In areas of the southwest and west-central regions where conditions are very dry, germination could be uneven.

The southwest region has 34 per cent of their crop seeded, followed by 20 per cent in the west-central, seven per cent in the southeast, five per cent in the northwest, three per cent in the east-central and one per cent in the northeast. Many fields in the eastern half of the province are still too wet to allow producers to seed, full-scale seeding is still a week away in some parts of the province.

Producers across the southwest were able to keep their seeding operations going this past week with only minor delays due to rain. Thirty-four per cent of the 2022 crop is now in the ground, which is just slightly ahead of the five-year average (2017-2021) of 29 per cent. Conditions are incredibly dry and producers are noting the amount of dust created during seeding. Rain is needed to provide adequate moisture for germination and plant establishment.

Seeding is advancing quickly due to very dry conditions and warm weather. 20 per cent of the crop is in the ground, well ahead of the five-year average (2017-2021) of 13 per cent. Mostly cereals and pulses have been seeded so far with some producers beginning to