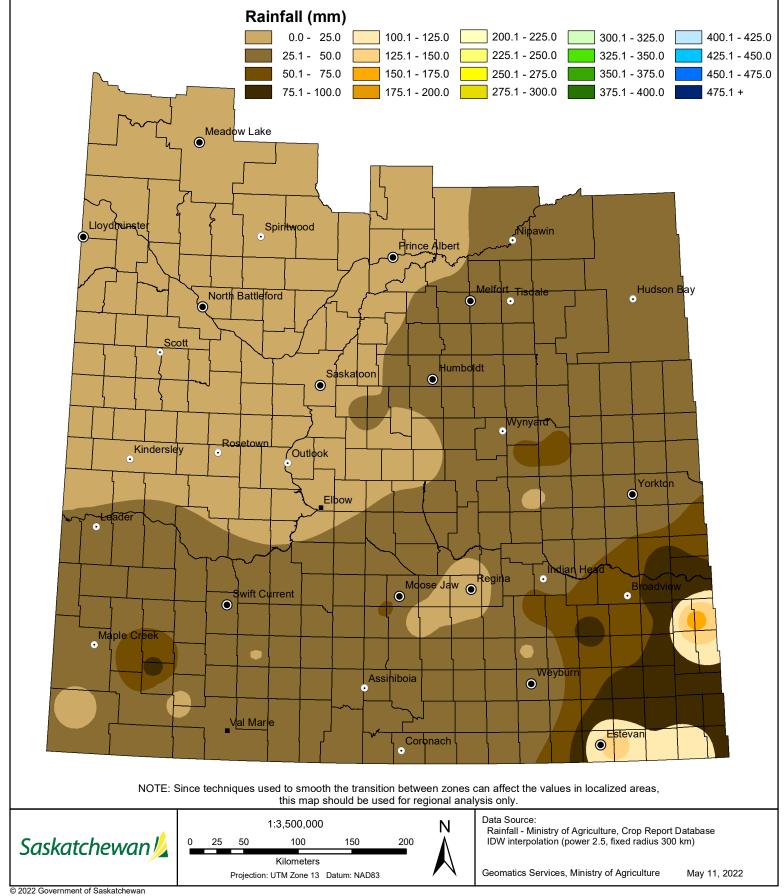

Various amounts of precipitation were received across the province; this rain is needed badly in some areas that are too dry for proper germination. However, it will likely lead to longer delays in areas of the eastern regions where moisture is already high. The most rain reported was in the Pelly area with 49 mm, followed by 46 mm in the Bienfait area. The Shaunavon area received 26 mm and the Hazenmore area received 18 mm, which is good to see in the southwest since much of the crop is already in the ground and moisture has been limited in the region.

A large weather system moved through the region over the past week bringing with it some significant amounts of rain in some areas. The Bienfait area received 46 mm, the Outram and Redvers areas 32 mm and the Moosomin and Tantallon areas received 28 mm. This rain will continue to improve topsoil moisture and refill dugouts, but it will also cause further delays to many producers.

Much of the region received precipitation this past week from 1.5 mm in the Consul area to 26 mm in the Shaunavon area. The Gull Lake area received 23 mm, the Hazenmore area 18 mm and the Vanguard, Mossbank, and Swift Current areas received 16 mm.

Many parts of the region received good amounts of rainfall. Amounts varied but the most was received in the Pelly area with 49 mm, the Kelvington area 36 mm, the Esterhazy area 28 mm, the Calder area 18 mm and the Bethune area 13 mm. This rain has further delayed field activities but has allowed for creeks to flow, dugouts to fill and pastures to green up.

Little rain was reported for the region over the past week, the Outlook area received the most with 18 mm reported, followed by the Hanley and Eyebrow areas with 12 mm. Most of the region received one to two mm of rain which will do very little to improve their moisture conditions. Producers need to be careful while conducting field activities in dry conditions due to the high chance of grass fires being caused by sparking or hot equipment.

There were good amounts of rainfall reported across the region this past week, causing further delays to field work being conducted. The Nipawin area received 44 mm, the Garrick area 37 mm, the Lake Lenore and Melfort areas 24 mm and the Hudson Bay area 16 mm. This precipitation will continue the recharge of dugouts and other water bodies and help ensure cattle have adequate water supplies as we move into the summer.

Small, scattered rainstorms occurred over the week, resulting in some minor precipitation.

The most was received in the St. Walburg areas with seven mm, the Meadow Lake, Prince Albert and Spiritwood areas received five mm and several areas in the region reported one to three mm of rainfall.