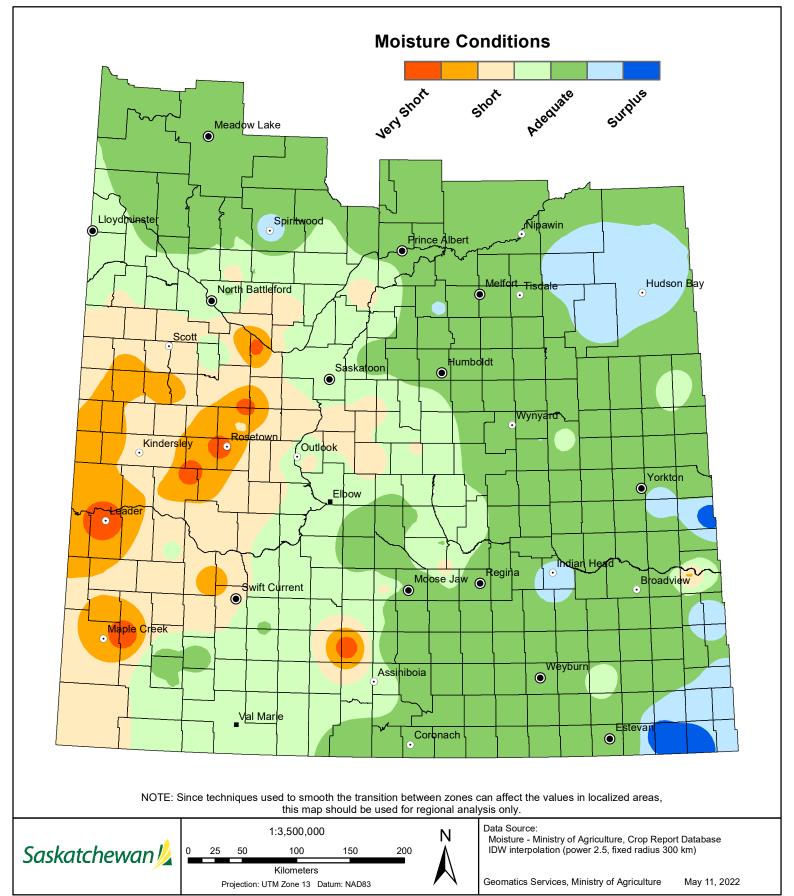

Due to widespread precipitation across the province, topsoil moisture has slightly improved from last week's report. Cropland topsoil moisture is rated as six per cent surplus, 58 per cent adequate, 26 per cent short and 10 per cent very short. Hay and pastureland moisture is rated as two per cent surplus, 56 per cent adequate, 29 per cent short and 13 per cent very short. This increase in moisture will help pastures grow rapidly.

The recent precipitation has greatly improved the topsoil moisture conditions for much of the region, especially the far southeast corner around the Carnduff area. Cropland topsoil moisture is rated as 16 per cent surplus, 76 per cent adequate, six per cent short and two per cent very short. Hay and pastureland is rated as four per cent surplus, 77 per cent adequate, 17 per cent short and two per cent very short. The recent rain will help pastures grow rapidly and fill dugouts.

With the recent rainfall in many parts of the region, topsoil ratings slightly improved but are still not at adequate levels to support good germination and pasture growth. Cropland topsoil moisture is rated as 46 per cent adequate, 36 per cent short and 18 per cent very short. Hay and pastureland is rated as 39 per cent adequate, 38 per cent short and 23 per cent very short.

Moisture levels have improved slightly with recent heavy rains in much of the region. Cropland moisture levels are rated as seven per cent surplus, 71 per cent adequate, 21 per cent short and one per cent very short. Hay and pastureland are rated as five per cent surplus, 61 per cent adequate, 27 per cent short and seven per cent very short. Soil moisture appears to be more than adequate for seed germination and there should not be any moisture concerns in the far east portion of the region for the time being.

Topsoil moisture conditions are very poor in the region and producers are hoping for widespread rain. Cropland topsoil moisture is rated as 20 per cent adequate, 51 per cent short and 29 per cent very short. Hay and pastureland are rated as 13 per cent adequate, 56 per cent short and 31 per cent very short. Some pastures in the region are not growing fast enough and some producers predict they won't be useable until June if rain is not received soon. Dugouts through the region experienced poor recharge and water quality is already a concern to livestock producers.

Pastures have been slow to green up in the region and cattle producers hope to have the rest of their cattle out grazing soon. Topsoil moisture conditions this week are rated as 15 per cent surplus, 84 per cent adequate and two per cent short. Hay and pasture levels were rated as seven per cent surplus, 89 per cent adequate and four per cent short.

Recent warm weather has allowed pastures to green up and producers who were struggling with on-farm feed supplies are now moving cattle to pasture while in the north parts of the region, pastures will not be ready for two to three more weeks. Cropland topsoil moisture conditions are rated as four per cent surplus, 62 per cent adequate, 32 per cent short and three per cent very short. Hay and pastureland is rated as two per cent surplus, 60 per cent adequate, 26 per cent short and 12 per cent very short.