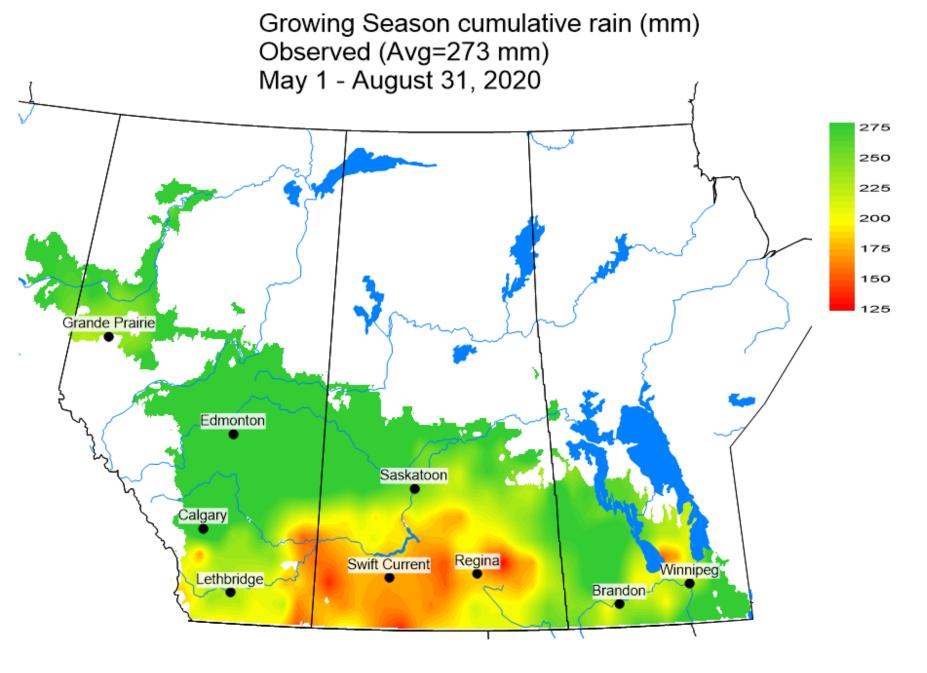

Maps prepared by David Giffen and Ross Weiss, Agriculture and Agri-Food Canada – Saskatoon Research and Development Centre.

Map by David Giffen

Growing season temperature difference from normal (C) May 1 - August 31