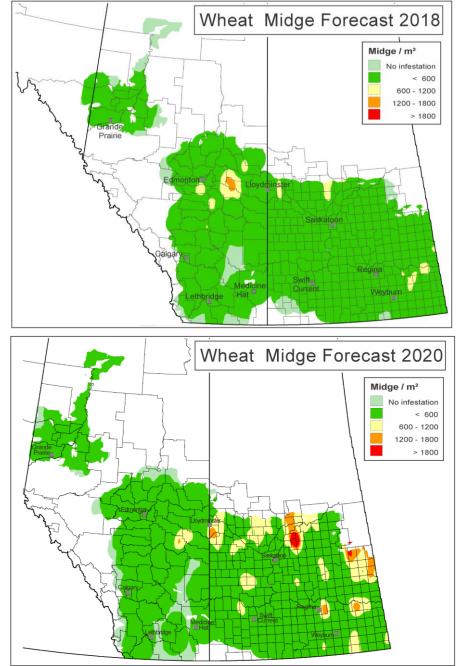

Maps prepared by David Giffen and Ross Weiss, Agriculture and Agri-Food Canada – Saskatoon Research and Development Centre.

Map by David Giffen

Growing season temperature difference from normal (C) May 1 - August 31

Map by David Giffen; Image by Jon Williams

Map by David Giffen; Data from BC Peace not shown

Maps by David Giffen; AAFC-Saskatoon

Map by David Giffen; Image by Shelley Barkley

Map by David Giffen; Image by Jon Williams