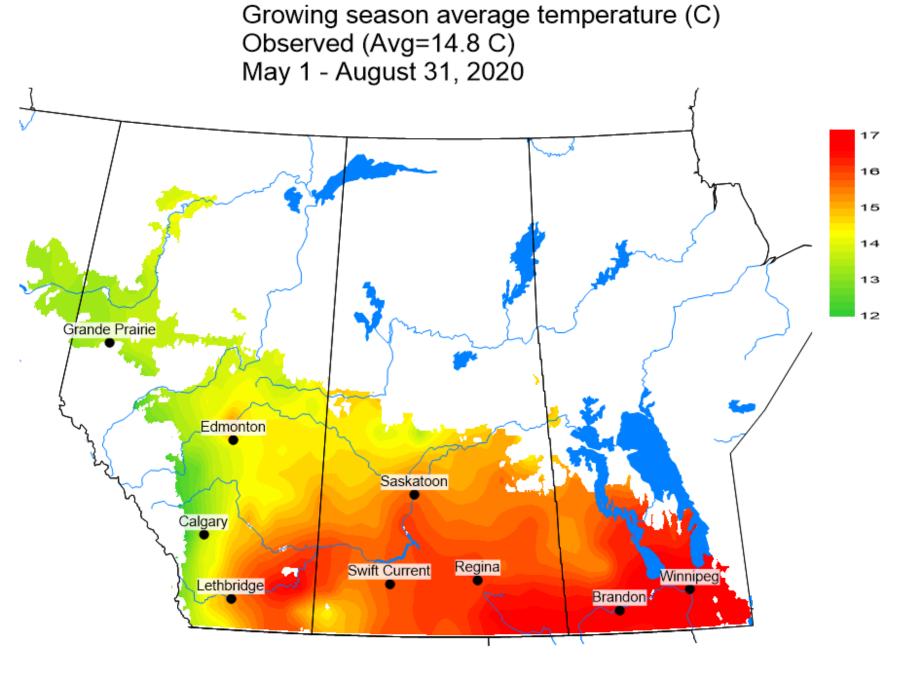

Maps prepared by David Giffen and Ross Weiss, Agriculture and Agri-Food Canada – Saskatoon Research and Development Centre.

Map by David Giffen

Growing season temperature difference from normal (C) May 1 - August 31