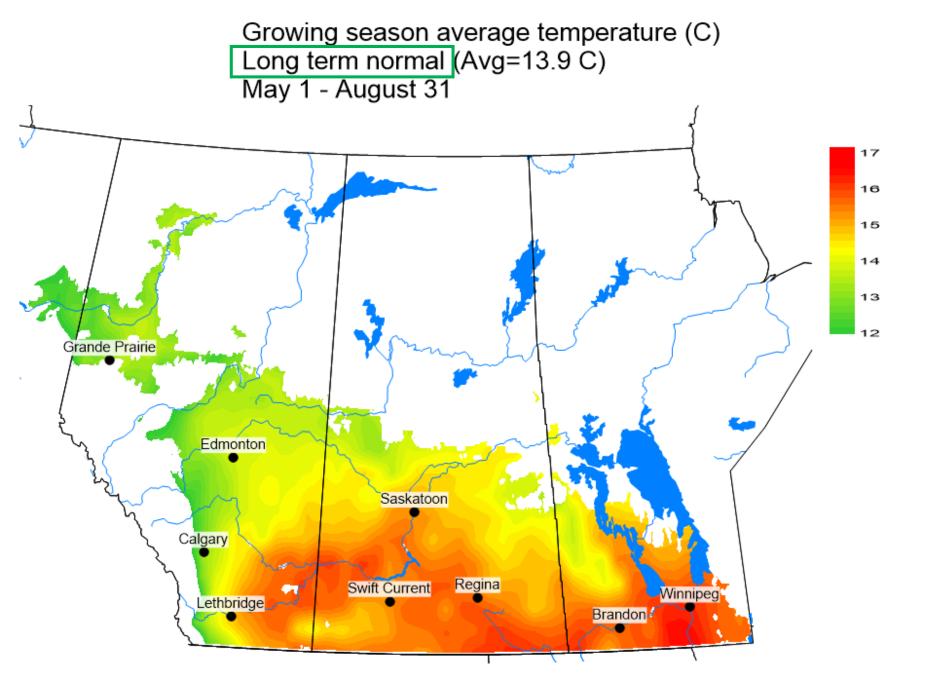

Maps prepared by David Giffen and Ross Weiss, Agriculture and Agri-Food Canada – Saskatoon Research and Development Centre.

Map by David Giffen

Growing season temperature difference from normal (C) May 1 - August 31