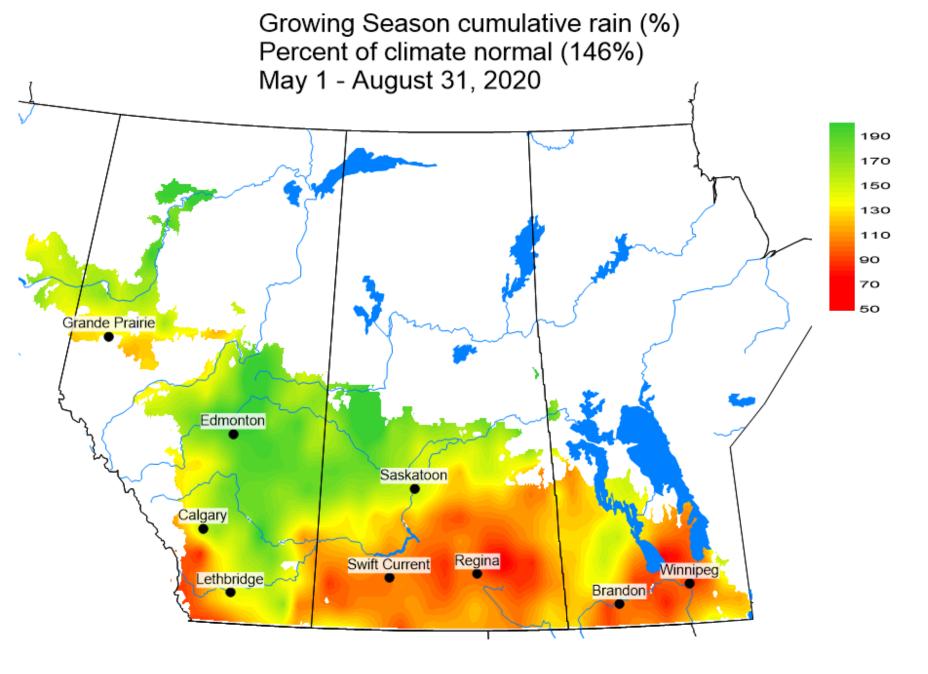

Maps prepared by David Giffen and Ross Weiss, Agriculture and Agri-Food Canada – Saskatoon Research and Development Centre.

Map by David Giffen

Growing season temperature difference from normal (C) May 1 - August 31