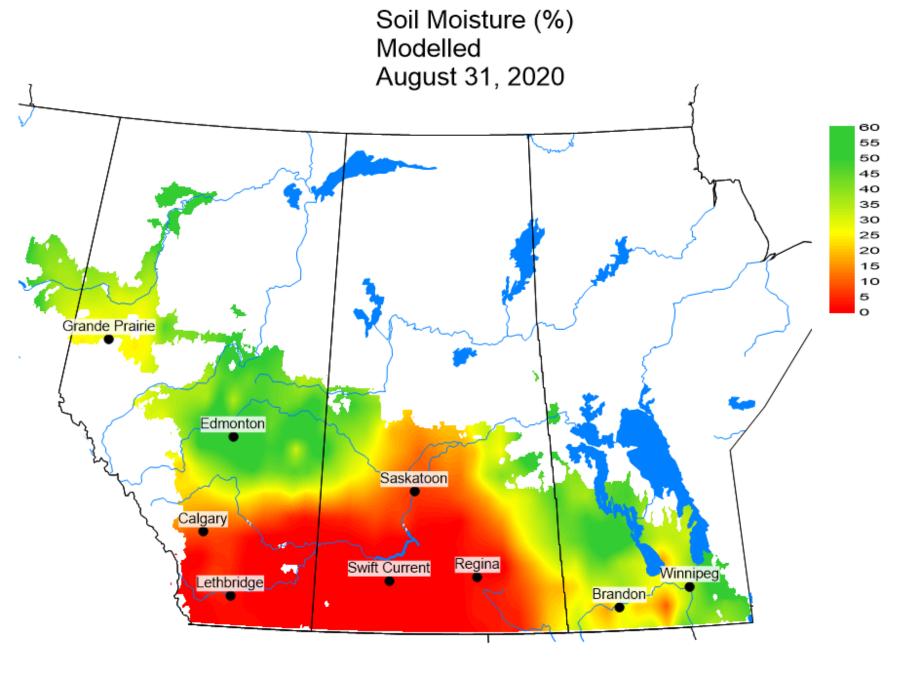

Maps prepared by David Giffen and Ross Weiss, Agriculture and Agri-Food Canada – Saskatoon Research and Development Centre.

Map by David Giffen

Growing season temperature difference from normal (C) May 1 - August 31