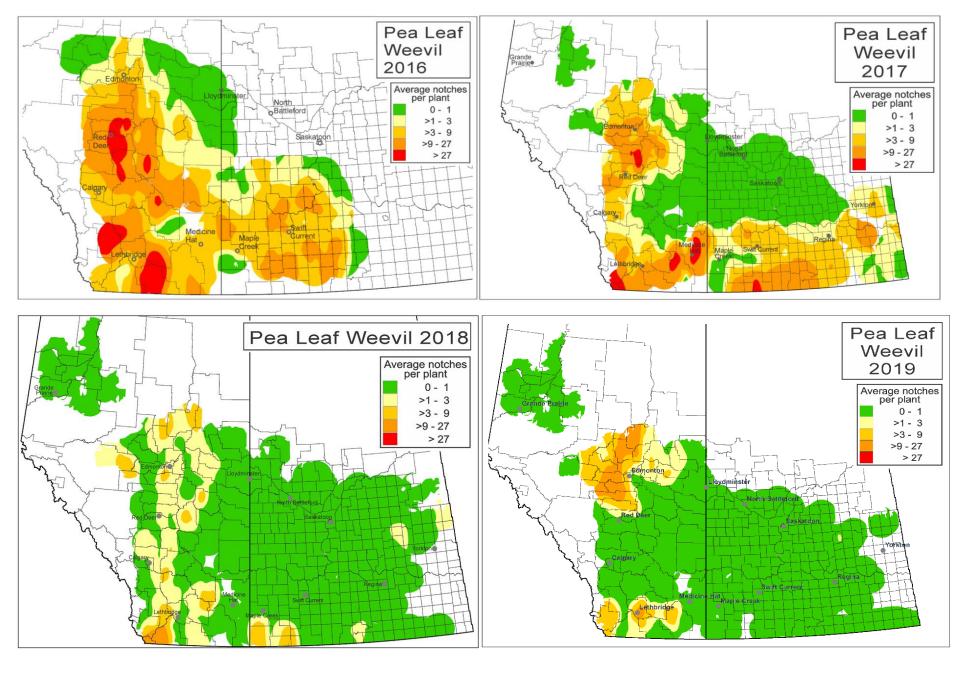

Maps prepared by David Giffen and Ross Weiss, Agriculture and Agri-Food Canada – Saskatoon Research and Development Centre.

Map by David Giffen

Growing season temperature difference from normal (C) May 1 - August 31

Map by David Giffen; Image by Jon Williams

Map by David Giffen; Data from BC Peace not shown

Maps by David Giffen; AAFC-Saskatoon

Map by David Giffen; Image by Shelley Barkley

Map by David Giffen; Image by Jon Williams