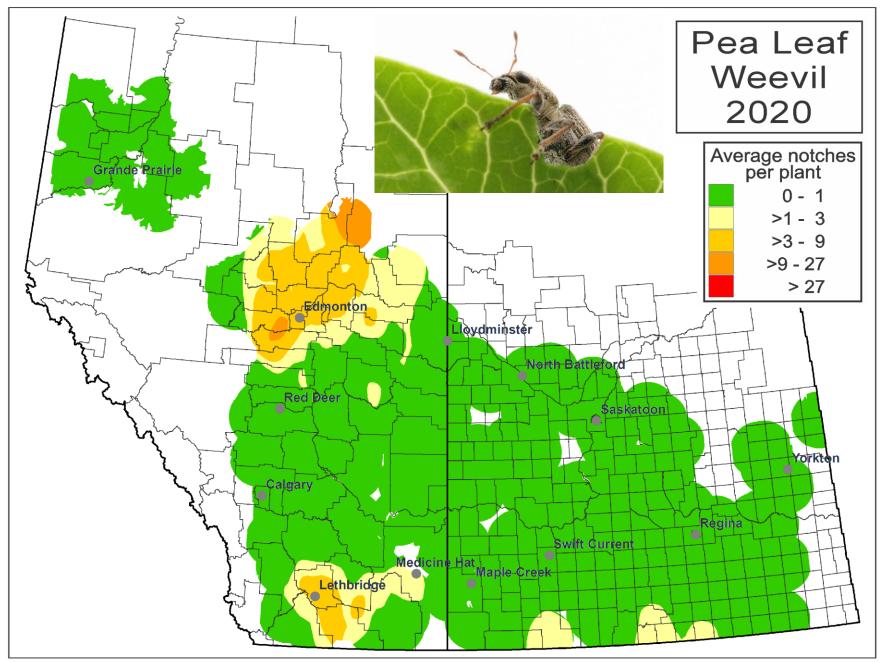

Map by David Giffen; Image by Jon Williams

Map by David Giffen; Data from BC Peace not shown

Maps by David Giffen; AAFC-Saskatoon

Map by David Giffen; Image by Shelley Barkley

Map by David Giffen; Image by Jon Williams

Map by David Giffen; Image by Pest and Diseases Image Library (bugwood.org)

Map by David Giffen; Image by Jon Williams