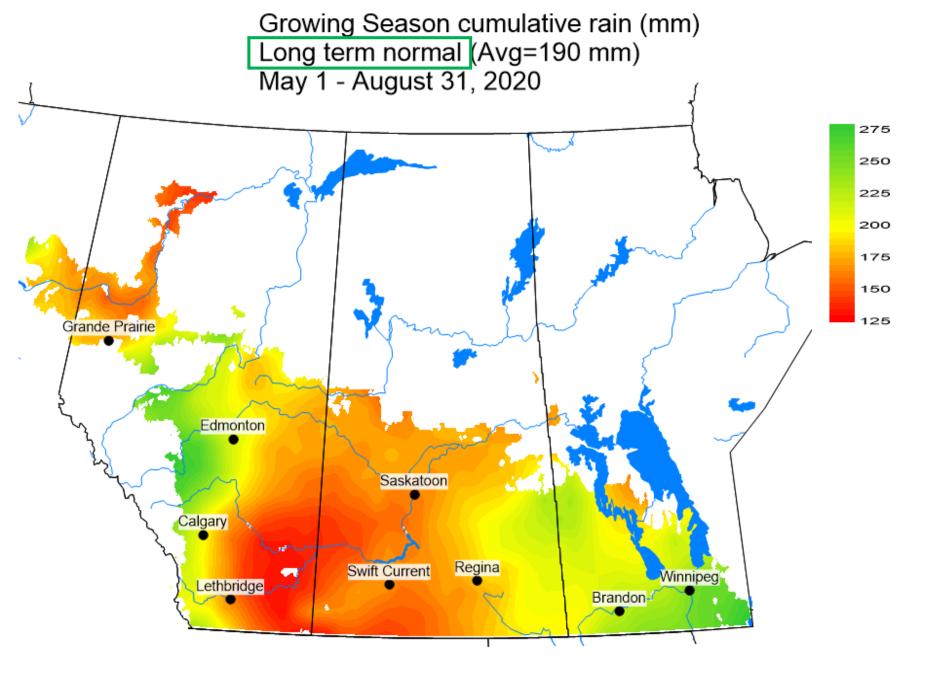

Maps prepared by David Giffen and Ross Weiss, Agriculture and Agri-Food Canada – Saskatoon Research and Development Centre.

Map by David Giffen

Growing season temperature difference from normal (C) May 1 - August 31