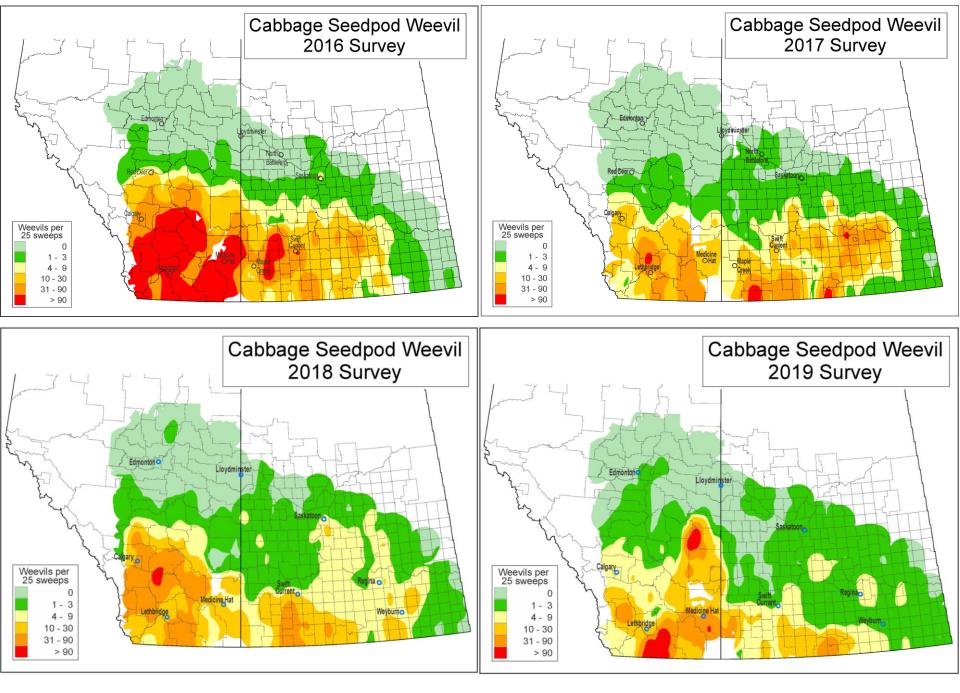

Map by David Giffen; Image by Jon Williams

Map by David Giffen; Data from BC Peace not shown

Maps by David Giffen; AAFC-Saskatoon

Map by David Giffen; Image by Shelley Barkley

Map by David Giffen; Image by Jon Williams

Map by David Giffen; Image by Pest and Diseases Image Library (bugwood.org)

Map by David Giffen; Image by Jon Williams