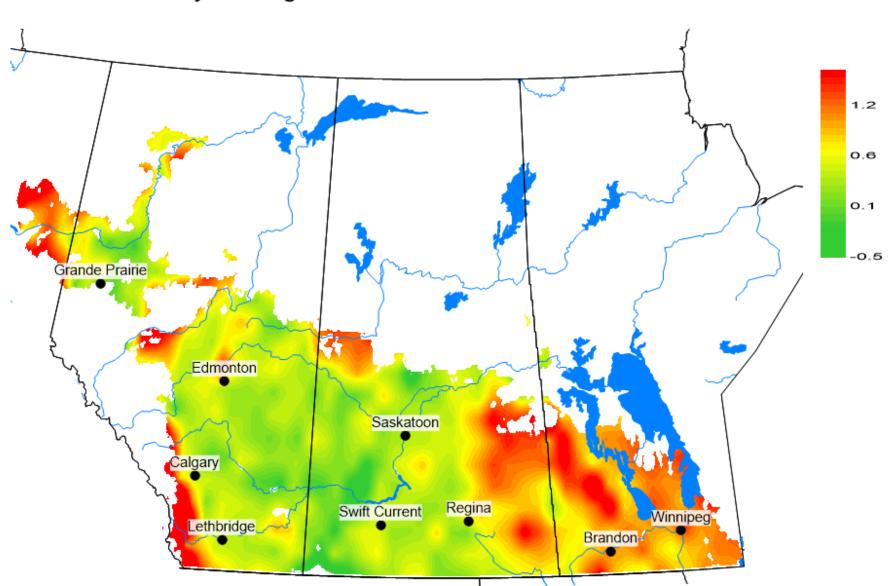

Maps prepared by David Giffen and Ross Weiss, Agriculture and Agri-Food Canada – Saskatoon Research and Development Centre.

Map by David Giffen

Growing season temperature difference from normal (C) May 1 - August 31